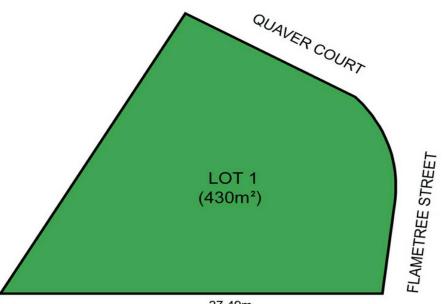

27.49m

Scale in metres, indicative only. Dimensions are approximate. All information contained herein is gathered from sources we believe to be reliable. However, we cannot guarantee its accuracy and interested persons should rely on their own enquiries.

## Lot 1 Quaver Court Bridgeman Downs

LAND 430 m2

wcornell.albanycreek@ljhooker.com.au

For Sale Inviting All Offers

Contact

Wayne Cornell 0410 405 031

### A RARE BUILDING OPPORTUNITY IN BRIDGEMAN DOWNS!

This is your chance to secure a 430m2 flat allotment in the highly sought-after suburb of Bridgeman Downs. In a whisper quiet street surrounded by quality homes, it doesn't get better than this.