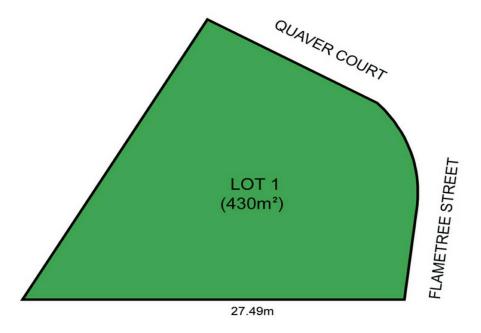

# A RARE BUILDING OPPORTUNITY IN BRIDGEMAN DOWNS!

This is your chance to secure a 430m2 flat allotment in the highly sought-after suburb of Bridgeman Downs. In a whisper quiet street surrounded by quality homes, it doesn't get better than this.

Call Wayne Cornell today to see this beautiful allotment to turn your dreams into reality!

For Sale Inviting All Offers

Contact

Wayne Cornell 0410 405 031 wcornell.albanycreek@ljhooker.com.au

\* 430m2 allotment

### More About this Property

| Property ID   | 1R23F1H     |  |
|---------------|-------------|--|
| Property Type | Residential |  |
| Land Area     | 430 m²      |  |