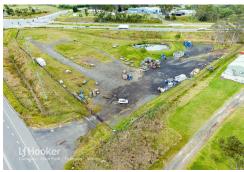

## **Bradfield, 1340 The Northern Road**

Ultimate Exposure Corner Location in Aerotropolis | Bradfield NSW

LJ Hooker Camden | Bringelly, in conjunction with Colliers, are excited to present 1340 The Northern Road, Bradfield to the market for sale. This 1.07-hectare\* property sits prominently at the intersection of The Northern Road and Badgerys Creek Road, a key location in the 'Aerotropolis Core' precinct that leads directly to Bradfield City Centre. The property benefits from a sub-land use designation of Business and Enterprise, allowing for flexible commercial and enterprise development opportunities such as Service Stations, Fast Food, Self-Storage, Office Building, Warehouse and more.

## Contact Hunter Maxwell 0423 048 721 hunter.maxwell@ljhooker.com.au

LJ Hooker Camden | Bringelly (02) 4655 2111

simply cannot be overlooked.

Property Highlights Include:

- ENT Enterprise Zoning with Business & Enterprise Sub-Land Use.
- Perfect location for any commercial, retail, industrial or social infrastructure businesses to benefit from year on year traffic increases.
- Stage 1 priority area for servicing and infrastructure.
- 56 metre height limit permissible within the masterplan.
- 170 metre\* exposure to The Northern Road.
- 153 metre\* exposure to Badgerys Creek Road.
- Only 900 metres\* to Bradfield City Centre (New Metro open in 2026).
- 4 kilometres\* to the Western Sydney Airport (Due to open in 2026).