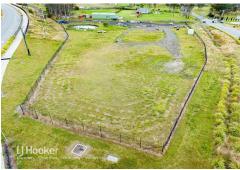

## **Bradfield, 1340 The Northern Road**

Ultimate Exposure Corner Location in Aerotropolis | Bradfield NSW

LJ Hooker Camden | Bringelly, in conjunction with Colliers, are excited to present 1340 The Northern Road, Bradfield to the market for sale. This 1.07-hectare\* property sits prominently at the intersection of The Northern Road and Badgerys Creek Road, a key location in the 'Aerotropolis Core' precinct that leads directly to Bradfield City Centre. The property benefits from a sub-land use designation of Business and Enterprise, allowing for flexible commercial and enterprise development opportunities such as Service Stations, Fast Food, Self-Storage, Office Building, Warehouse and more.

## Contact Hunter Maxwell 0423 048 721 hunter.maxwell@ljhooker.com.au

LJ Hooker Camden | Bringelly (02) 4655 2111

simply cannot be overlooked.

Property Highlights Include:

- ENT Enterprise Zoning with Business & Enterprise Sub-Land Use.
- Perfect location for any commercial, retail, industrial or social infrastructure businesses to benefit from year on year traffic increases.
- Stage 1 priority area for servicing and infrastructure.
- 56 metre height limit permissible within the masterplan.
- 170 metre\* exposure to The Northern Road.
- 153 metre\* exposure to Badgerys Creek Road.
- Only 900 metres\* to Bradfield City Centre (New Metro open in 2026).
- 4 kilometres\* to the Western Sydney Airport (Due to open in 2026).