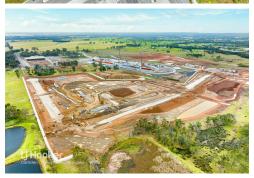

## **Bradfield, 1340 The Northern Road**

Ultimate Exposure Corner Location in Aerotropolis | Bradfield NSW

LJ Hooker Camden | Bringelly, in conjunction with Colliers, are excited to present 1340 The Northern Road, Bradfield to the market for sale. This 1.07-hectare\* property sits prominently at the intersection of The Northern Road and Badgerys Creek Road, a key location in the 'Aerotropolis Core' precinct that leads directly to Bradfield City Centre. The property benefits from a sub-land use designation of Business and Enterprise, allowing for flexible commercial and enterprise development opportunities such as Service Stations, Fast Food, Self-Storage, Office Building, Warehouse and more.

As prime corner locations in the Aerotropolis are swiftly becoming harder to find, opportunities of this calibre are nearly impossible to find. This site, with its unparalleled positioning at a major intersection, stands out as one of the most coveted and strategic parcels in the entire region. Offering immense development potential and a rare chance to capitalise on the Aerotropolis' booming growth, this property is a premier investment that

With many other key corner location already purchased, these opportunities are becoming more scarce and this property is truly one of the best of them all.

1340 The Northern Road, Bradfield WILL BE SOLD via an Expression of Interest Campiagn.