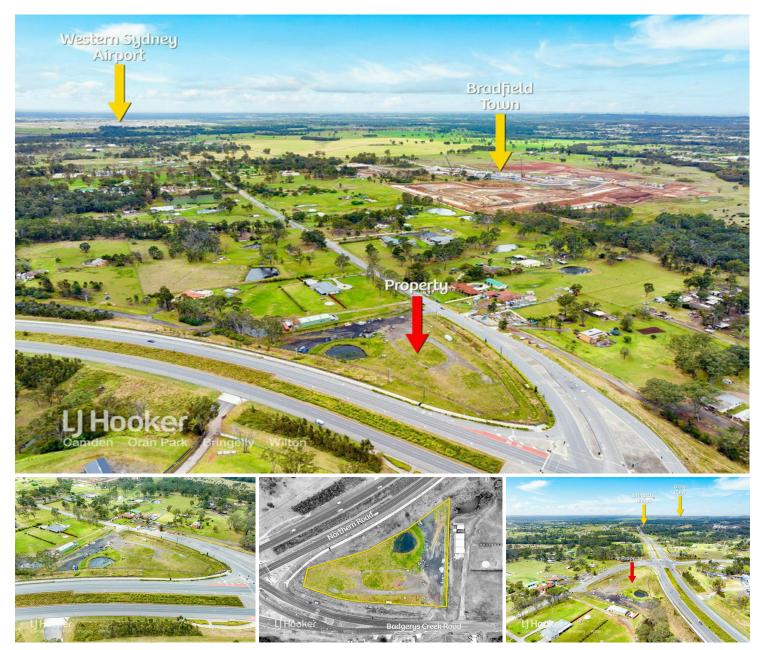

## **Bradfield, 1340 The Northern Road**

Ultimate Exposure Corner Location in Aerotropolis | Bradfield NSW

LJ Hooker Camden | Bringelly, in conjunction with Colliers, are excited to present 1340 The Northern Road, Bradfield to the market for sale. This 1.07-hectare\* property sits prominently at the intersection of The Northern Road and Badgerys Creek Road, a key location in the 'Aerotropolis Core' precinct that leads directly to Bradfield City Centre. The property benefits from a sub-land use designation of Business and Enterprise, allowing for flexible commercial and enterprise development opportunities such as Service Stations, Fast Food, Self-Storage, Office Building, Warehouse and more.

As prime corner locations in the Aerotropolis are swiftly becoming harder to find, opportunities of this calibre are nearly impossible to find. This site, with its unparalleled positioning at a major intersection, stands out as one of the most coveted and strategic parcels in the entire region. Offering immense development potential and a rare chance to capitalise on the Aerotropolis' booming growth, this property is a premier investment that

## Contact Hunter Maxwell 0423 048 721 hunter.maxwell@ljhooker.com.au

LJ Hooker Camden | Bringelly (02) 4655 2111

simply cannot be overlooked.

Property Highlights Include:

- ENT Enterprise Zoning with Business & Enterprise Sub-Land Use.
- Perfect location for any commercial, retail, industrial or social infrastructure businesses to benefit from year on year traffic increases.
- Stage 1 priority area for servicing and infrastructure.
- 56 metre height limit permissible within the masterplan.
- 170 metre\* exposure to The Northern Road.
- 153 metre\* exposure to Badgerys Creek Road.
- Only 900 metres\* to Bradfield City Centre (New Metro open in 2026).
- 4 kilometres\* to the Western Sydney Airport (Due to open in 2026).

With many other key corner location already purchased, these opportunities are becoming more scarce and this property is truly one of the best of them all.

1340 The Northern Road, Bradfield WILL BE SOLD via an Expression of Interest Campiagn.