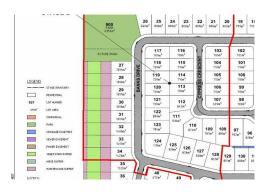

### STAGE 2 - WHITSUNDAY BREEZE ESTATE

Stage 2 @ Whitsunday Breeze Estate is now taking expression of interests. Set back from the Highway you can now puchase your very own block off the plan. Buy now and pay in August 2012! Only 41 allotments are going for sale in this stage so you better be quick as they are going like hot cakes!

This estate has grown into a wonderful area for the family to build their new homes and live comfortably. Many brand news homes have already been build in Stage 1 and many more are coming.

All allotments will be fully serviced including underground power, sewerage, channel and curbing, water and phone. This stage includes a nice park area for the kids to play in right at the back of the estate and well away from the main road.

#### **Contact**

**Tony Doyle** 0418 777 967 tdoyle@ljhbowen.com.au

LJ Hooker Bowen (07) 4786 2000 Advantages of purchasing in this stage is we have some very large blocks for sale starting at only \$150,000. 705m2 to a whopping 1428m2! Enquire now so you don't miss out!

## **More About this Property**

| Property ID   | B7AF23      |
|---------------|-------------|
| Property Type | Residential |
| Land Area     | 800 m²      |