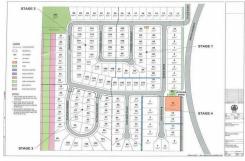

### STAGE 2 - WHITSUNDAY BREEZE ESTATE

Stage 2 @ Whitsunday Breeze Estate is now taking expression of interests. Set back from the Highway you can now puchase your very own block off the plan. Buy now and pay in August 2012! Only 41 allotments are going for sale in this stage so you better be quick as they are going like hot cakes!

This estate has grown into a wonderful area for the family to build their new homes and live comfortably. Many brand news homes have already been build in Stage 1 and many more are coming.

All allotments will be fully serviced including underground power, sewerage, channel and curbing, water and phone. This stage includes a nice park area for the kids to play in right at the back of the estate and well away from the main road.

#### **Contact**

**Tony Doyle** 0418 777 967 tdoyle@ljhbowen.com.au

LJ Hooker Bowen (07) 4786 2000 Advantages of purchasing in this stage is we have some very large blocks for sale starting at only \$150,000. 705m2 to a whopping 1428m2! Enquire now so you don't miss out!