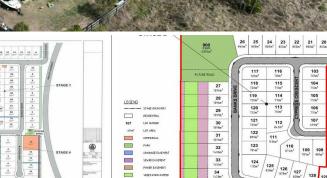

# Bowen, Lot 118 Banks Drive

LJ Hooker Bowen (07) 4786 2000

101

For Sale \$145,000

Contact

Tony Doyle 0418 777 967 tdoyle@ljhbowen.com.au Advantages of purchasing in this stage is we have some very large blocks for sale starting at only \$150,000. 705m2 to a whopping 1428m2! Enquire now so you don't miss out!

## More About this Property

| Property ID   | B6QF23      |
|---------------|-------------|
| Property Type | Residential |
| Land Area     | 720 m²      |