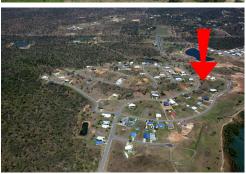

## Bowen, 77 Ocean View Drive

HUGE 1816m2 PARCEL OFFERS POTENTIAL

This block positioned in Whitsunday Paradise estate offers huge future potential.

This block has 28 metre frontage from this block offers great scope for a large home of possible future subdivision.

Under ground power, sewerage, sealed roads, town water, make this a first class development.

There is now a full bus service to Whitsunday Paradise Estate.

Be quick to secure this huge parcel of land.

**For Sale** \$275,000