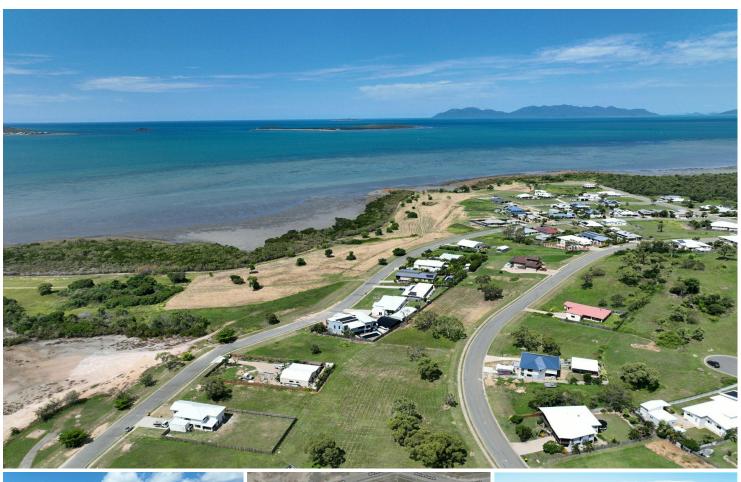

## Bowen, 77 Ocean View Drive

HUGE 1816m2 PARCEL OFFERS POTENTIAL

This block positioned in Whitsunday Paradise estate offers huge future potential.

This block has 28 metre frontage from this block offers great scope for a large home of possible future subdivision.

Under ground power, sewerage, sealed roads, town water, make this a first class development.

There is now a full bus service to Whitsunday Paradise Estate.

Be quick to secure this huge parcel of land.

**For Sale** \$275,000