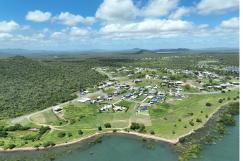

## Bowen, 77 Ocean View Drive

HUGE 1816m2 PARCEL OFFERS POTENTIAL

This block positioned in Whitsunday Paradise estate offers huge future potential.

This block has 28 metre frontage from this block offers great scope for a large home of possible future subdivision.

Under ground power, sewerage, sealed roads, town water, make this a first class development.

There is now a full bus service to Whitsunday Paradise Estate.

Be quick to secure this huge parcel of land.

**For Sale** \$275,000