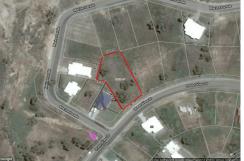

## Bowen, 77 Ocean View Drive

HUGE 1816m2 PARCEL OFFERS POTENTIAL

This block positioned in Whitsunday Paradise estate offers huge future potential.

This block has 28 metre frontage from this block offers great scope for a large home of possible future subdivision.

## **More About this Property**

| Property ID   | 8MXF23      |
|---------------|-------------|
| Property Type | Residential |
| Land Area     | 1816 m²     |