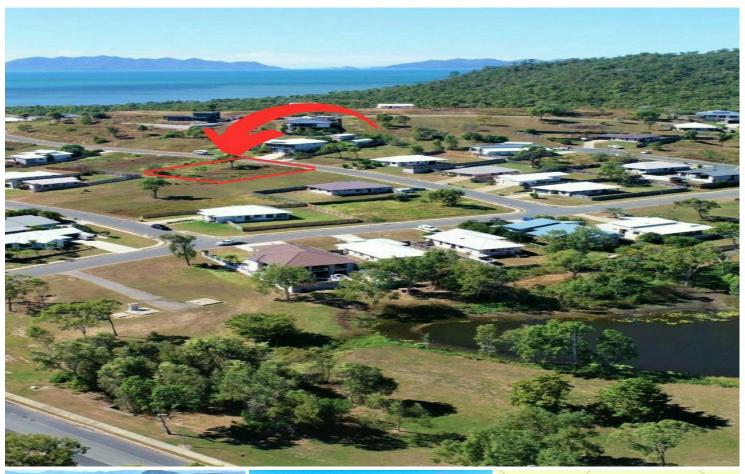

## VIEWS OF THE BAY

You'll enjoy great views across the bay to Bowen once you build your new dream home. This 850m2 block is located at Whitsunday Paradise, just 10 minutes south of Bowen. The estate boasts quality homes in a seaside estate.

The estate is very special in beautiful Bowen with all allotments being fully serviced with underground power, sealed roads, lay back curbing, town water and sewerage. This block also has a soil test available for the new owner. There is also a full school bus service from the estate to Bowen.