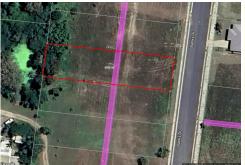

Bowen, 46 Banks Dr

HUGE 1,399M2 BLOCK

This residential block is situated just on the edge of town in Whitsunday Breeze Estate. It offers a huge 1,399m2 parcel of land with a pond at the back of the block. There is plenty of room to build your dream home and space left over for a shed, pool or just room for the kids and pets to play.