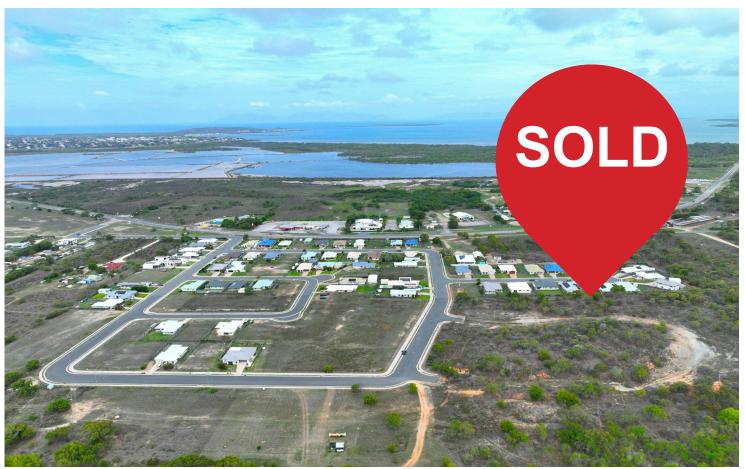

Bowen, 46 Banks Dr

HUGE 1,399M2 BLOCK

This residential block is situated just on the edge of town in Whitsunday Breeze Estate. It offers a huge 1,399m2 parcel of land with a pond at the back of the block. There is plenty of room to build your dream home and space left over for a shed, pool or just room for the kids and pets to play.