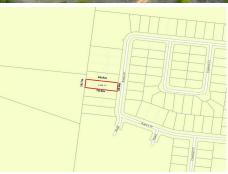

Bowen, 46 Banks Dr

HUGE 1,399M2 BLOCK

This residential block is situated just on the edge of town in Whitsunday Breeze Estate. It offers a huge 1,399m2 parcel of land with a pond at the back of the block. There is plenty of room to build your dream home and space left over for a shed, pool or just room for the kids and pets to play.