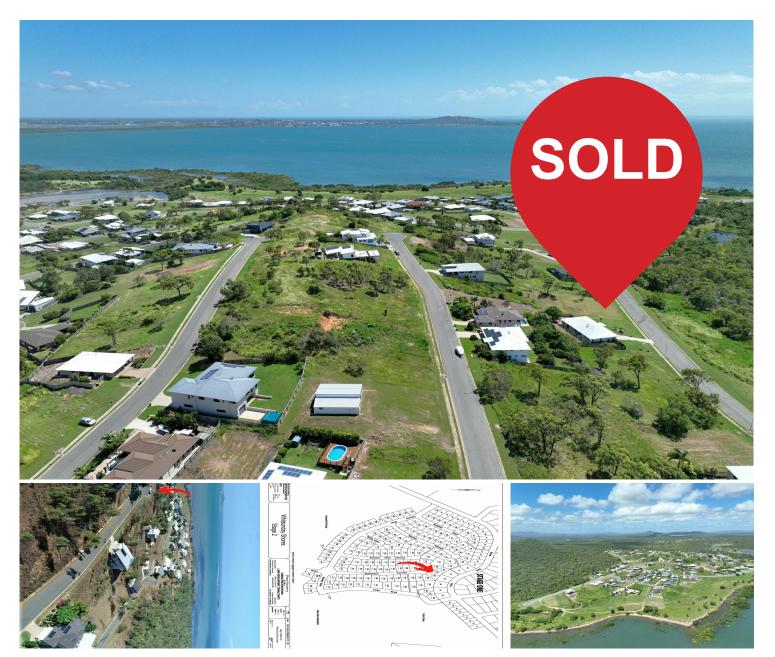

## Bowen, 32 Grandview Terrace STUNNING VIEWS TO BUILD YOUR DREAM HOME

Arguably the best view block in the estate. Buy of the Year....Build your dream home here....The view is amazing .....Grab your 856m2 block of land in beautiful Whitsunday Paradise Estate today overlooking the bay and islands..

Whitsunday Paradise Estate is a harbourside residential estate.

This development is very special in beautiful Bowen with all allotments being fully serviced with underground power, sealed roads, lay back curbing, town water and sewerage.

All allotments have title & are ready to build on. No time limit to build. To secure this investment in this amazing development, contact us today!

There is a full school bus service to Whitsunday Paradise Estate.