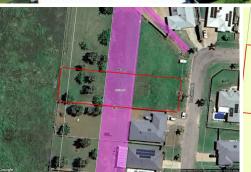

## Bowen, 26 Lucinda Place

QUEENS BEACH RESIDENTIAL 1320m2 Block

Queens Beach Building Block.All sevices Bitumen Rd 20m frontage. Although a large block there is a storm water easement running across the block that prohibits you from build over there is still at least 800m2 that you can build your dream home on.

The back section is a vegetation buffer , can use but no permanent fixtures.

This modern subdivision has Quality Modern Homes built on it. Lucida Place is Handy to the Queens Beach Medical Centre, Local Picture Theatre and Beach.