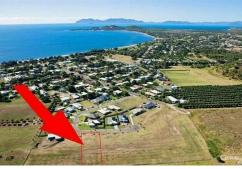

## Bowen, 26 Lucinda Place

QUEENS BEACH RESIDENTIAL 1320m2 Block

Queens Beach Building Block.All sevices Bitumen Rd 20m frontage. Although a large block there is a storm water easement running across the block that prohibits you from build over there is still at least 800m2 that you can build your dream home on.

The back section is a vegetation buffer , can use but no permanent fixtures.

This modern subdivision has Quality Modern Homes built on it. Lucida Place is Handy to the Queens Beach Medical Centre, Local Picture Theatre and Beach.