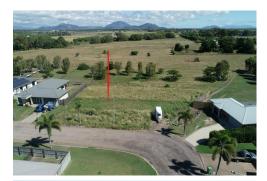

## Bowen, 26 Lucinda Place

QUEENS BEACH RESIDENTIAL 1320m2 Block

Queens Beach Building Block.All sevices Bitumen Rd 20m frontage. Although a large block there is a storm water easement running across the block that prohibits you from build over there is still at least 800m2 that you can build your dream home on.

The back section is a vegetation buffer , can use but no permanent fixtures.

This modern subdivision has Quality Modern Homes built on it. Lucida Place is Handy to the Queens Beach Medical Centre, Local Picture Theatre and Beach.