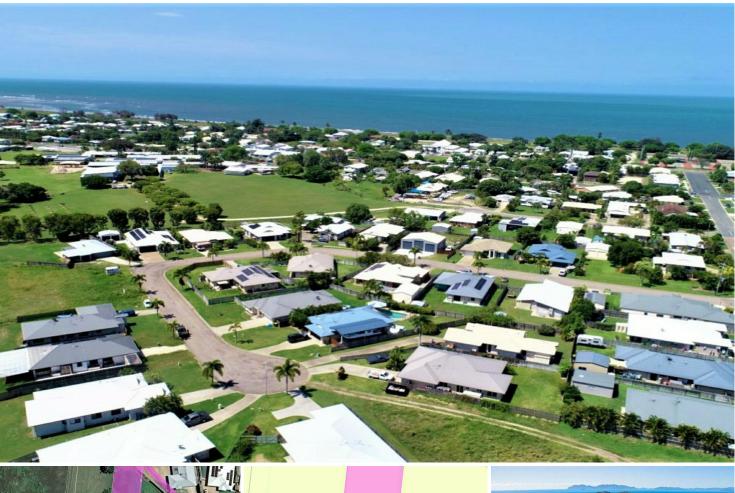

## Bowen, 26 Lucinda Place

QUEENS BEACH RESIDENTIAL 1320m2 Block

Queens Beach Building Block.All sevices Bitumen Rd 20m frontage. Although a large block there is a storm water easement running across the block that prohibits you from build over there is still at least 800m2 that you can build your dream home on.

The back section is a vegetation buffer , can use but no permanent fixtures.

This modern subdivision has Quality Modern Homes built on it. Lucida Place is Handy to the Queens Beach Medical Centre, Local Picture Theatre and Beach.