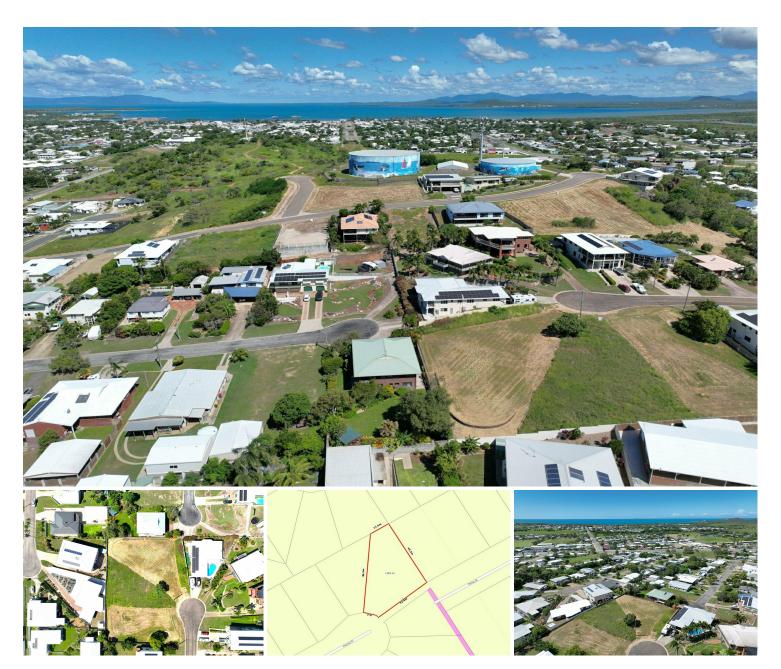

## STUNNING VIEWS FROM 1,105M2 BLOCK

Situated right in the centre of Bowen and from one of the most elevated positions in town, you will enjoy stunning views across town, the bay and out to Whitsunday Islands. The block is fairly flat and located at the end of a cul de sac with other quality homes already established in the street.

All the amenities are there ready to be connected. The block is close to the shopping centre, schools and hospital. It is only a short drive to many of Bowen's beautiful beaches.

Build your dream home here and you will feel like you are on top of the world!