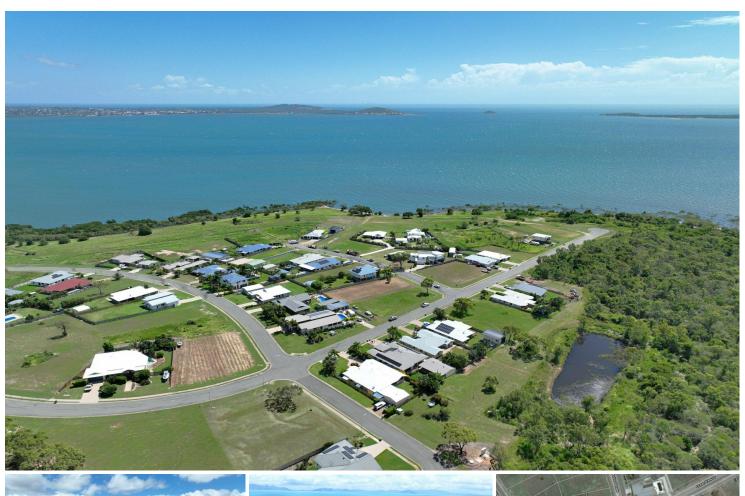

## OPEN TO OFFERS ON THIS HUGE CORNER BLOCK

This huge block is 1,232m2, offers great water views and two street access available as it is situated on a corner. The block is slightly sloping and has all services available, ready for you to build. With plenty of room for the home of your dreams, a big shed and lots left over, this block is the biggest in the estate. The estate features quality homes, and offers a quiet lifestyle just outside of Bowen. It's only a quick 5 minutes to town and there is a bus service.

Rates are approximately \$3,000 per year.

Don't miss out, enquire now.

LAND 1,232 m<sup>2</sup>