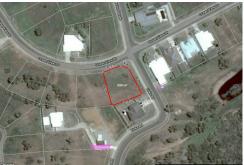

# Bowen, 126-128 Ocean View Drive

## OPEN TO OFFERS ON THIS HUGE CORNER BLOCK

This huge block is 1,232m2, offers great water views and two street access available as it is situated on a corner. The block is slightly sloping and has all services available, ready for you to build. With plenty of room for the home of your dreams, a big shed and lots left over, this block is the biggest in the estate. The estate features quality homes, and offers a quiet lifestyle just outside of Bowen. It's only a quick 5 minutes to town and there is a bus service.