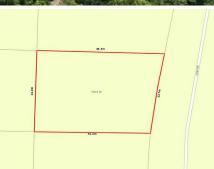

## **More About this Property**

| Property ID   | 3D2X6F23    |
|---------------|-------------|
| Property Type | Residential |
| Land Area     | 774 m2      |