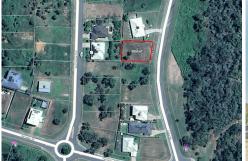

## **More About this Property**

| Property ID   | 3D2X6F23    |
|---------------|-------------|
| Property Type | Residential |
| Land Area     | 774 m2      |