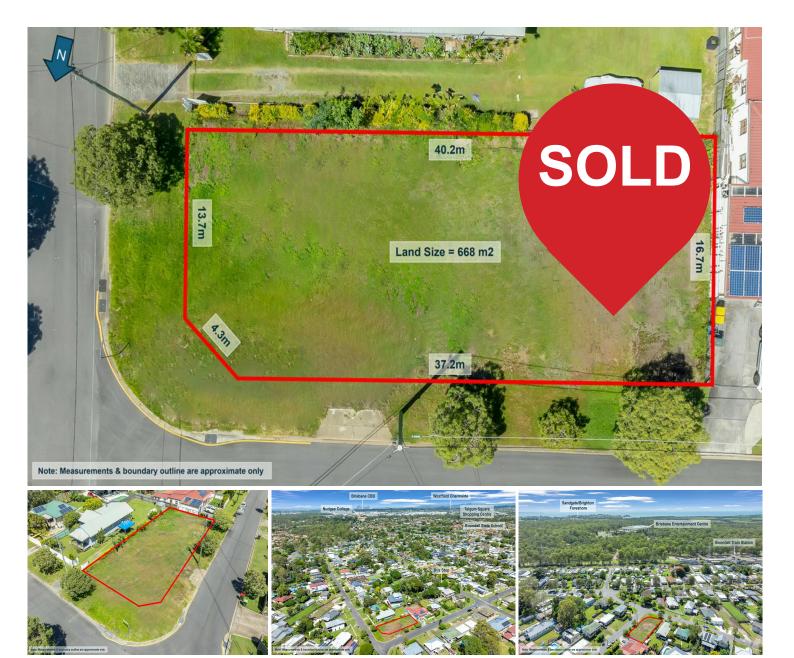

## **Boondall, 21 Kingstown Avenue**

Rare & Convenient 668m2 Vacant Block —Build Your Dream Home!

This is an incredibly unique opportunity to purchase a 668m2 parcel of land nestled in an ultra-convenient pocket of Boondall. Positioned on the corner of Kingstown Avenue and Cardinal Street, this level block offers highly desirable north and east facing frontages and is awaiting a buyer seeking the ultimate blank canvas to build their brand-new dream home.

The land is level, cleared and ready to build on and features generous dimensions of approximately 16.7m width and 40.2m depth.

You will love the convenience that this location has to offer, being within ideal proximity to every service and amenity that you could need, including:

## **More About this Property**

| Property ID   | 37Y1F1R     |  |
|---------------|-------------|--|
| Property Type | Residential |  |
| Land Area     | 668 m²      |  |