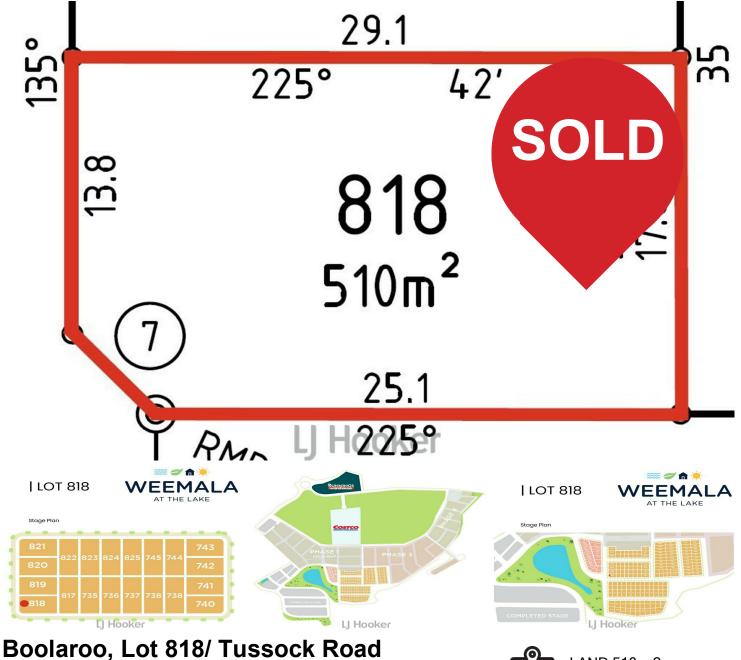

## LAND SEEKING HOUSE

Set on approx. 510sqm of land, positioned on corner block. This is your opportunity to secure the next land release at Lake Macquarie Premier land release in the Weemala Estate, Boolaroo.

Situated only moments from the stunning Lake Macquarie, Cockle Creek, Cockle Creek train station, Costco and the growing Weemala and Boolaroo Village.

Zoned for Boolaroo Public School and Lake Macquarie High School.

## More About this Property

| Property ID   | XWWHN8      |
|---------------|-------------|
| Property Type | Residential |
| Land Area     | 510 m2      |