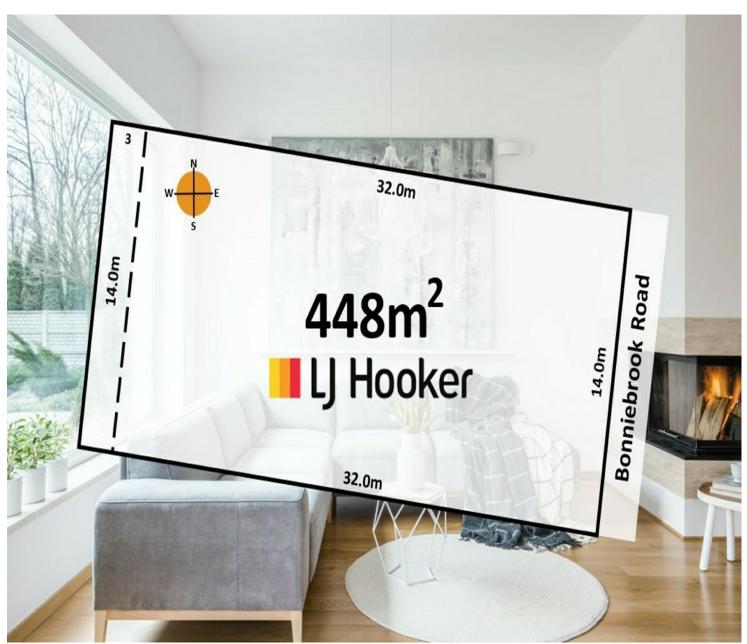

### The Property

Welcome to 231 Bonniebrook Road, Bonnie Brook. Located in the thriving Woodlea Estate, this remarkable 448m2 (approx.) block, boasting a 14m frontage and 32m depth, presents boundless opportunities to create your perfect haven amidst breathtaking natural vistas. Enjoy effortless access to lush parks, scenic walking trails, playgrounds, quality schools, shopping centres, and convenient transport, everything you need for a connected and family-friendly lifestyle.

The Point of Difference

- Titled 448m2 (approx.) allotment
- 14m frontage (approx.)
- 32m depth (approx.)
- Conveniently located near Aintree Town Centre, Caroline Springs, Taylors Hill, and

For Sale \$410,000 - \$445,000

Note. All stated dimensions are approximate only. Particulars given are for general information only and do not constitute any representation on the part of the vendor or agent. Any school zoning stated based on <u>www.findmyschool.vic.gov.au</u> as of 12/06/2025.