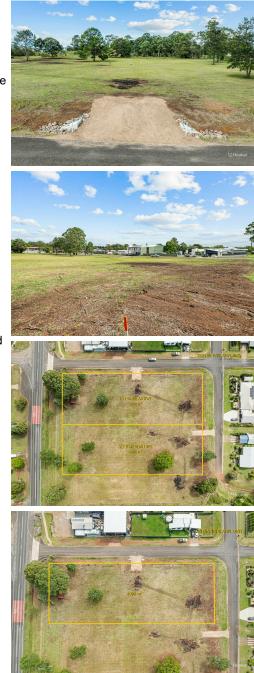

# Blackbutt, 121 D'Aguilar Highway Prime Real Estate Opportunity

Two adjacent 1-acre lots (4000m2) with highway frontage await your vision.

Discover the perfect investment in the heart of a thriving rural community! Blackbutt is bursting at the seams and waiting for your business.

LAND 4,000 m<sup>2</sup>

For Sale \$485,000

Contact Leanne Tinney 0417 747 608 leanne.tinney@ljhooker.com.au

LJ Hooker Esk | Toogoolawah (07) 5424 2222 projects subject to council approval (STCA). These two lots were previously approved for a supermarket, medical centre and small specialty shop complex as part of a larger site.

## Land, lots of Land

4000m2 in an area zoned for 600m2 lots means the potential for further subdivision is there immediately. STCA

Don't miss out on this rare chance to be a part of a vibrant community's growth story! Contact us now to secure your slice of rural paradise.