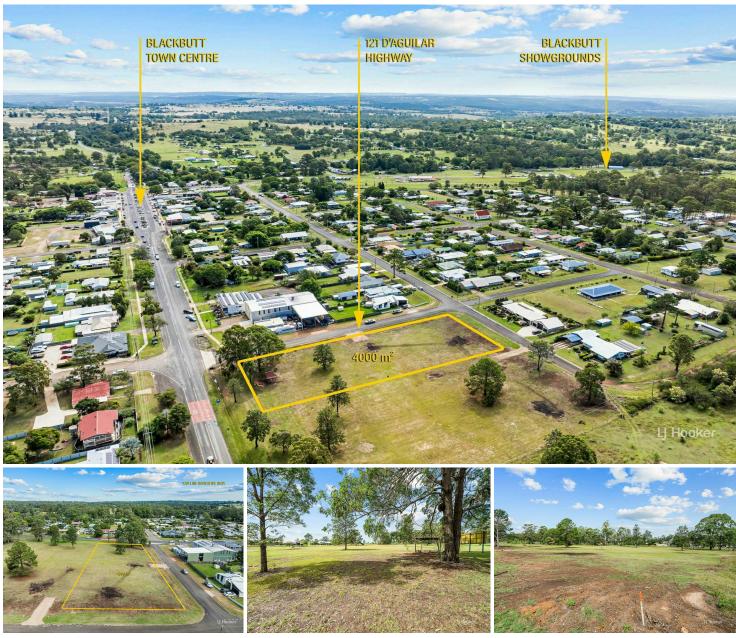

# Blackbutt, 121 D'Aguilar Highway Prime Real Estate Opportunity

Two adjacent 1-acre lots (4000m2) with highway frontage await your vision.

Discover the perfect investment in the heart of a thriving rural community! Blackbutt is bursting at the seams and waiting for your business.

Nestled close to major population centres, these cleared and meticulously presented lots offer endless possibilities in an area with a burgeoning tourism industry. This is the first new development with commercial potential in Blackbutt for at least 40 years.

Highway Frontage With main highway frontage your business will thrive with maximum visibility.

Versatile Uses Ideal for a service station, motel, tourism ventures, small shops, industry or housing

**Disclaimer:** All information contained therein is gathered from relevant third parties sources. We cannot guarantee or give any warranty about the information provided. Interested parties must rely solely on their own enquiries.

LAND 4,000 m<sup>2</sup>

For Sale \$485,000

Contact Leanne Tinney 0417 747 608 leanne.tinney@ljhooker.com.au

LJ Hooker Esk | Toogoolawah (07) 5424 2222 projects subject to council approval (STCA). These two lots were previously approved for a supermarket, medical centre and small specialty shop complex as part of a larger site.

## Land, lots of Land

4000m2 in an area zoned for 600m2 lots means the potential for further subdivision is there immediately. STCA

Don't miss out on this rare chance to be a part of a vibrant community's growth story! Contact us now to secure your slice of rural paradise.