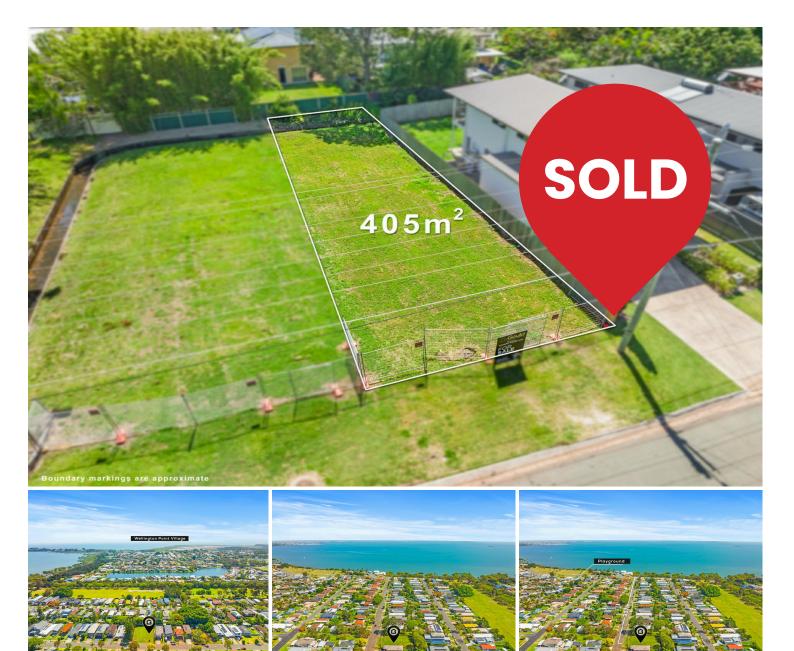

## BUILD YOUR DREAM HOME CLOSE TO THE WATERS **EDGE**

\*\* To arrange your own viewing of this land, please call! \*\*

A rare opportunity for astute builders and owner occupiers to build your dream home within walking distance to the waters edge.

Offering a wonderful family lifestyle nearby highly regarded schools, public transport, restaurants and everything Birkdale has to offer including that gorgeous Esplanade only a short stroll away. You won't find better value on the Bayside.

Located in the Birkdale State School and Wellington Point High School catchment

LAND 405 m<sup>2</sup>