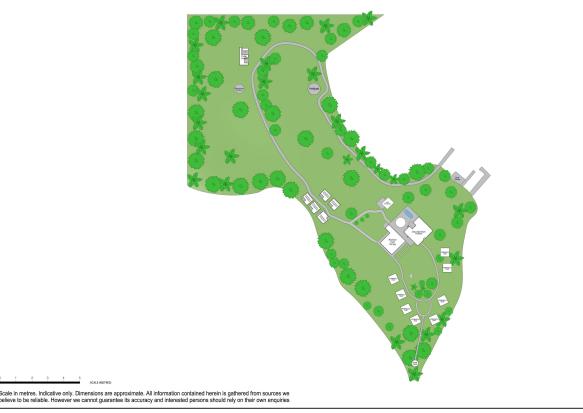

## Berowra Waters, 4 Fishermans Point

An Iconically Australian 8.75 Acre Resort, Atop The Hawkesbury River

Designed to deliver an authentic Australian experience, surrounded by native bushland and the commanding presence of the Hawkesbury River, Marramarra Lodge is a truly unique, 8.75-acre parcel of tidal river frontage, that's only accessible by water, seaplane or helicopter. Regarded for its exclusive location, elegant dining, breathtaking nature and rich early history —it's an intoxicating combination for a sensory escape. Less than an hour's drive north of Sydney and the only property of its scale within New South Wales.

Offering 14 contemporary residences, with a maximum of 80 guests at any one time, there is an immediate sense of privacy and escapism which is further allured by the premium fine dining restaurant, five star facilities and spa, tranquil bush tracks, native fauna and panoramic picturesque outlooks of the shimmering River.

# LJ Hooker

4 Fishermans Point, Berowa Waters

NOT TO SCALE