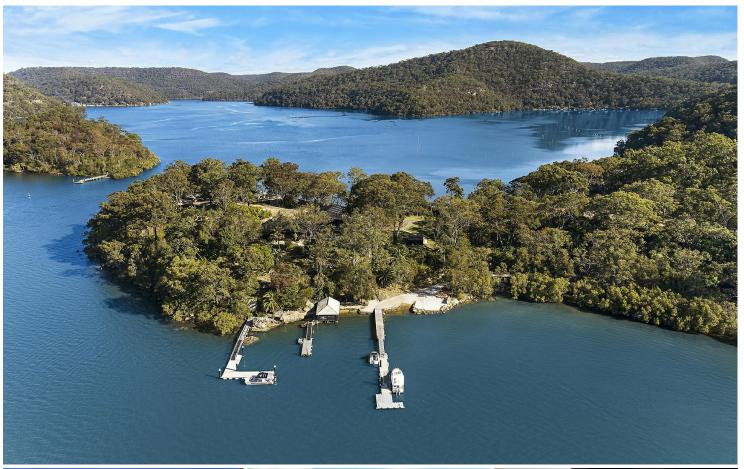

## Berowra Waters, 4 Fishermans Point

An Iconically Australian 8.75 Acre Resort, Atop The Hawkesbury River

Designed to deliver an authentic Australian experience, surrounded by native bushland and the commanding presence of the Hawkesbury River, Marramarra Lodge is a truly unique, 8.75-acre parcel of tidal river frontage, that's only accessible by water, seaplane or helicopter. Regarded for its exclusive location, elegant dining, breathtaking nature and rich early history —it's an intoxicating combination for a sensory escape. Less than an hour's drive north of Sydney and the only property of its scale within New South Wales.

Offering 14 contemporary residences, with a maximum of 80 guests at any one time, there is an immediate sense of privacy and escapism which is further allured by the premium fine dining restaurant, five star facilities and spa, tranquil bush tracks, native fauna and panoramic picturesque outlooks of the shimmering River.

The lodge's location has a private island-like feel and is teeming with a variety of activities to suit all ages. If your inclinations towards this luxury escape lie as a private getaway, the plethora of readily accessible activities for all ages truly encapsulate the allure. Take to the water via private wharf with the properties included vessels to explore the multiple surrounding swimming holes, fish the plethora of variety readily available, water ski or meander along to discover the renowned dining locations such as Berowra Waters Inn, which is a mere 15 minutes away.