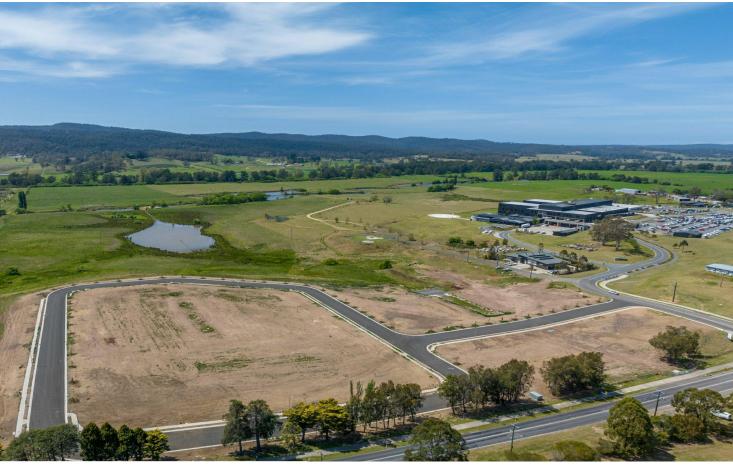

## NOW SELLING! DUNBAR ESTATE

Introducing the latest and most exciting land release in the Bega Valley. A 30-lot residential subdivision, with generous block sizes and located just minutes away from the center of the Bega township. Stunning views across Dunbar farm, the Bega River, and Doctor George Mountain, this is the perfect place to create the lifestyle you have always wanted. The R3 zoning offers opportunities for multi-dwelling (STCA).

- 30 lots to choose from
- Starting at 1,008sqm (approx.)
- Power, sewer, water, NBN connected
- Views across Dunbar Farm and to Doctor George Mountain
- Walking distance to town, local parks, swimming pool and the South East Regional Hospital
- Zoned R3 Medium Density Residential