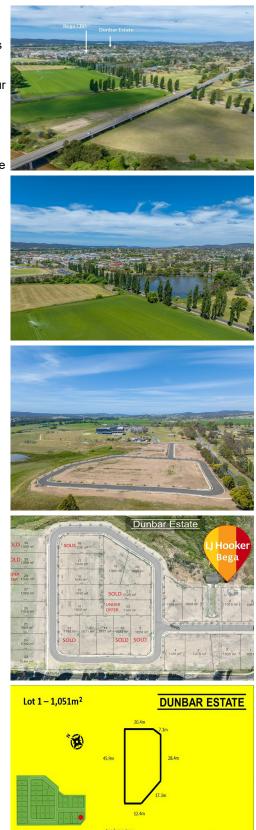

## NOW SELLING! DUNBAR ESTATE

Introducing the latest and most exciting land release in the Bega Valley. A 30-lot residential subdivision, with generous block sizes and located just minutes away from the center of the Bega township. Stunning views across Dunbar farm, the Bega River, and Doctor George Mountain, this is the perfect place to create the lifestyle you have always wanted. The R3 zoning offers opportunities for multi-dwelling (STCA).

- 30 lots to choose from
- Starting at 1,008sqm (approx.)
- Power, sewer, water, NBN connected
- Views across Dunbar Farm and to Doctor George Mountain
- Walking distance to town, local parks, swimming pool and the South East Regional Hospital
- Zoned R3 Medium Density Residential

LAND 1,008 m<sup>2</sup>

For Sale From \$360,000

Contact Stuart Cook 0418 525 192 scook@ljhbega.com.au

LJ Hooker Bega (02) 6492 4300

**Disclaimer:** All information contained therein is gathered from relevant third parties sources. We cannot guarantee or give any warranty about the information provided. Interested parties must rely solely on their own enquiries. Imagine waking up every morning to the peaceful tranquility of the countryside, while still being just a short drive away from all the amenities that Bega township has to offer. This is the ultimate in rural living, without sacrificing convenience.