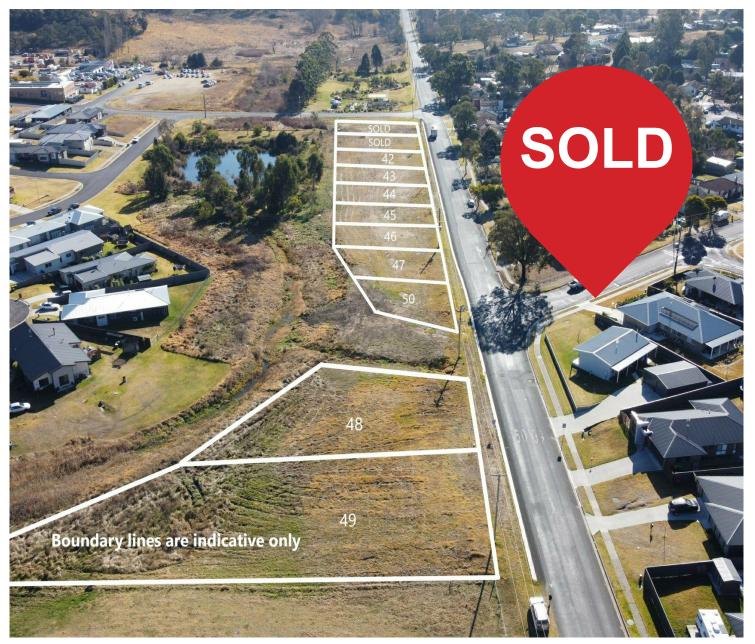

## Bega, Lot 44 East Street LINKWOODS LAND RELEASE, EAST STREET

Well positioned in centre of town, these fully serviced attractive lots range in size from 703sqm to 1,984sqm.

The generous size, together with a level house site opens the options for the style of home you are looking to build.

Only a short walk to the centre of town and the Regional Hospital around the corner. These stunning blocks make for a perfect investment.

For Sale \$255,000

Contact
Paul Griffin
0400 024 300
pgriffin@ljhbega.com.au