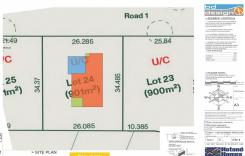

### SOUGHT-AFTER LOCATION

Welcome to 4 Orange Roughy Road, Bega!

Don't miss this incredible opportunity to own a piece of vacant land in a soughtafter location.

Situated on 901 square meters with an impressive 26-meter frontage, this property is the perfect canvas for your dream home.

Zoned as R2 Low Density Residential, this land offers endless possibilities. Whether you're looking to build a spacious family home or a cozy retreat, the choice is yours. The current owners have had plans drawn should you wish to use them for your project.

One of the most appealing features of this property is its prime location. Imagine

LAND 901 m<sup>2</sup>

**For Sale** \$295,000

# **More About this Property**

| Property ID   | MJ0FGN      |
|---------------|-------------|
| Property Type | Residential |
| Land Area     | 901 m²      |