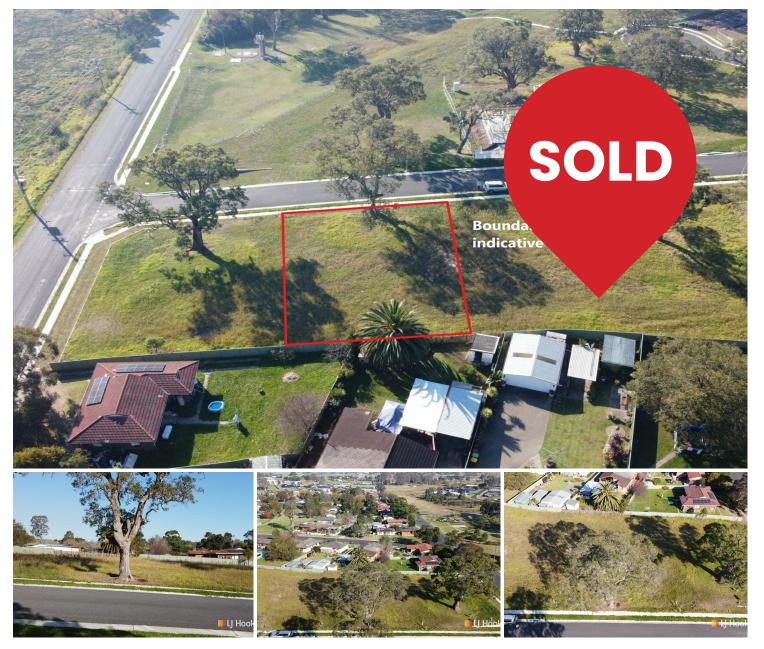

### SOUGHT-AFTER LOCATION

Welcome to 4 Orange Roughy Road, Bega!

Don't miss this incredible opportunity to own a piece of vacant land in a soughtafter location.

Situated on 901 square meters with an impressive 26-meter frontage, this property is the perfect canvas for your dream home.

Zoned as R2 Low Density Residential, this land offers endless possibilities. Whether you're looking to build a spacious family home or a cozy retreat, the choice is yours. The current owners have had plans drawn should you wish to use them for your project.

One of the most appealing features of this property is its prime location. Imagine

LAND 901 m<sup>2</sup>

**For Sale** \$295,000