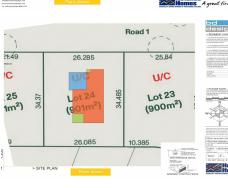

### SOUGHT-AFTER LOCATION

Welcome to 4 Orange Roughy Road, Bega!

Don't miss this incredible opportunity to own a piece of vacant land in a soughtafter location.

Situated on 901 square meters with an impressive 26-meter frontage, this property is the perfect canvas for your dream home.

Zoned as R2 Low Density Residential, this land offers endless possibilities. Whether you're looking to build a spacious family home or a cozy retreat, the choice is yours. The current owners have had plans drawn should you wish to use them for your project.

One of the most appealing features of this property is its prime location. Imagine

LAND 901 m<sup>2</sup>

**For Sale** \$295,000

# **More About this Property**

| Property ID   | MJ0FGN      |
|---------------|-------------|
| Property Type | Residential |
| Land Area     | 901 m²      |