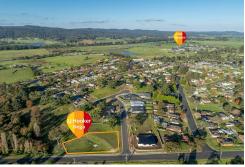

## Bega, 1 Orange Roughy Road

HALF AN ACRE, READY TO GO!

A rare and unique opportunity to secure a half-acre block in the town of Bega!

This 2,092sqm block is registered and ready for you to plan your new build. Or why not adopt the proposed house plans, a modern 3 bedroom, 2 bathroom, open plan design with a garage, leaving plenty of land for a kids playground or for pets to stretch their legs.

A portion of the block is already fenced and a gate at the back of the block provides good access.

Located a short distance to the Bega show grounds, South East Regional Hospital, parks and the local swimming pool, it's an ideal location for all lifestyles. A short drive and you find yourself in the centre of Bega, with shops, supermarkets, services, cafes & restaurants, healthcare and sporting clubs - everything you need is on your doorstep. While the pristine beaches of Tathra and Merimbula are an easy drive away.