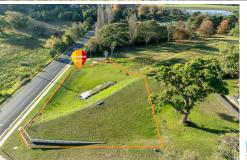

## Bega, 1 Orange Roughy Road

HALF AN ACRE, READY TO GO!

A rare and unique opportunity to secure a half-acre block in the town of Bega!

This 2,092sqm block is registered and ready for you to plan your new build. Or why not adopt the proposed house plans, a modern 3 bedroom, 2 bathroom, open plan design with a garage, leaving plenty of land for a kids playground or for pets to stretch their legs.

A portion of the block is already fenced and a gate at the back of the block provides good access.

Located a short distance to the Bega show grounds, South East Regional Hospital, parks and the local swimming pool, it's an ideal location for all lifestyles. A short drive and you find yourself in the centre of Bega, with shops, supermarkets, services, cafes & restaurants, healthcare and sporting clubs - everything you need is on your doorstep. While the pristine beaches of Tathra and Merimbula are an easy drive away.