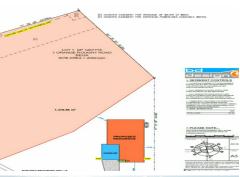

## Bega, 1 Orange Roughy Road

HALF AN ACRE, READY TO GO!

A rare and unique opportunity to secure a half-acre block in the town of Bega!

This 2,092sqm block is registered and ready for you to plan your new build. Or why not adopt the proposed house plans, a modern 3 bedroom, 2 bathroom, open plan design with a garage, leaving plenty of land for a kids playground or for pets to stretch their legs.

## **More About this Property**

| Property ID   | NBVFGN      |
|---------------|-------------|
| Property Type | Residential |
| Land Area     | 2092 m2     |