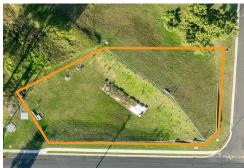

## Bega, 1 Orange Roughy Road

HALF AN ACRE, READY TO GO!

A rare and unique opportunity to secure a half-acre block in the town of Bega!

This 2,092sqm block is registered and ready for you to plan your new build. Or why not adopt the proposed house plans, a modern 3 bedroom, 2 bathroom, open plan design with a garage, leaving plenty of land for a kids playground or for pets to stretch their legs.

## **More About this Property**

| Property ID   | NBVFGN      |
|---------------|-------------|
| Property Type | Residential |
| Land Area     | 2092 m2     |