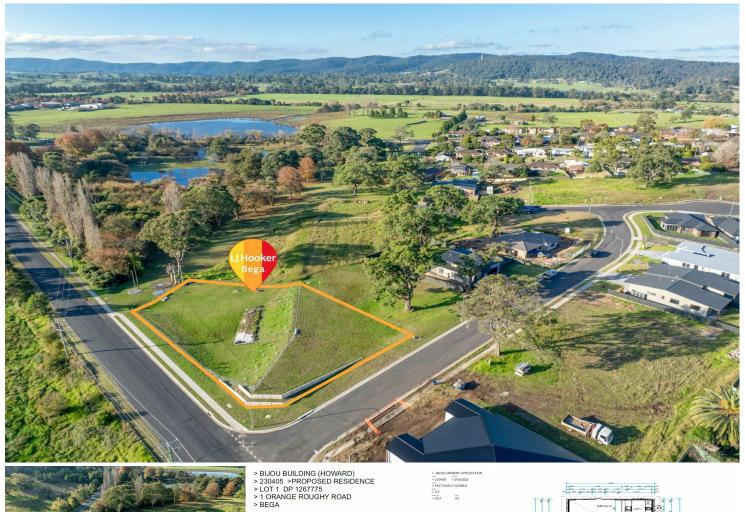

## Bega, 1 Orange Roughy Road

HALF AN ACRE, READY TO GO!

A rare and unique opportunity to secure a half-acre block in the town of Bega!

This 2,092sqm block is registered and ready for you to plan your new build. Or why not adopt the proposed house plans, a modern 3 bedroom, 2 bathroom, open plan design with a garage, leaving plenty of land for a kids playground or for pets to stretch their legs.

A portion of the block is already fenced and a gate at the back of the block provides good access.

Located a short distance to the Bega show grounds, South East Regional Hospital, parks and the local swimming pool, it's an ideal location for all lifestyles. A short drive and you find yourself in the centre of Bega, with shops, supermarkets, services, cafes & restaurants, healthcare and sporting clubs - everything you need is on your doorstep. While the pristine beaches of Tathra and Merimbula are an easy drive away.