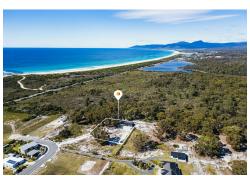

A lot of thought has gone into the development of this block, with the 14 x 6.5m shed positioned in the SW corner of the block, ensuring it doesn't obstruct the view from your home when you decide to build (STCA). The shed has a battery-ready solar system and is divided in half, with one half being lined. The tanks are concealed behind the shed and the septic tank is all ready for the house to also be connected.

There is a small stand of ironbark gums still on the block, and the obvious location for the future solar-passive home has fantastic coastal views. All this is just a 500m walk to one of the best surf breaks on the coast.