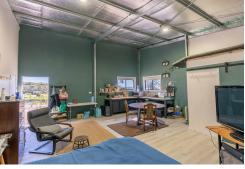

A lot of thought has gone into the development of this block, with the 14 x 6.5m shed positioned in the SW corner of the block, ensuring it doesn't obstruct the view from your home when you decide to build (STCA). The shed has a battery-ready solar system and is divided in half, with one half being lined. The tanks are concealed behind the shed and the septic tank is all ready for the house to also be connected.