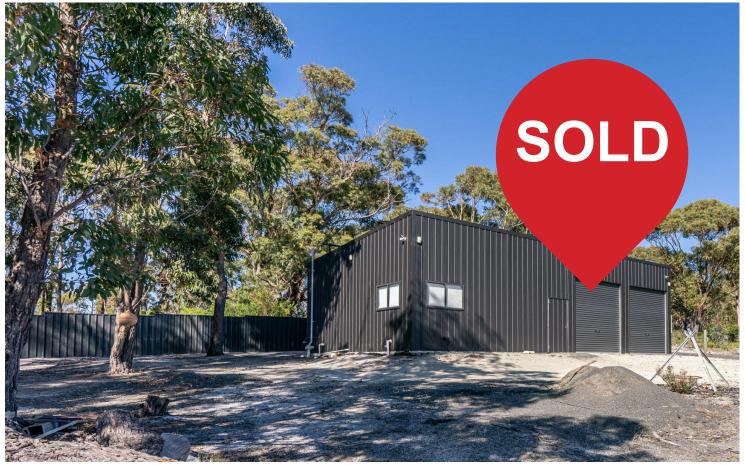

## The hard work is done

Finding the best block, building a council-approved shed (with bathroom) and getting house plans approved can prove to be a difficult process. Well, luckily, it's all been done for you with this perfectly positioned shed.

A lot of thought has gone into the development of this block, with the 14 x 6.5m shed positioned in the SW corner of the block, ensuring it doesn't obstruct the view from your home when you decide to build (STCA). The shed has a battery-ready solar system and is divided in half, with one half being lined. The tanks are concealed behind the shed and the septic tank is all ready for the house to also be connected.