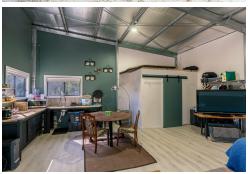

A lot of thought has gone into the development of this block, with the 14 x 6.5m shed positioned in the SW corner of the block, ensuring it doesn't obstruct the view from your home when you decide to build (STCA). The shed has a battery-ready solar system and is divided in half, with one half being lined. The tanks are concealed behind the shed and the septic tank is all ready for the house to also be connected.