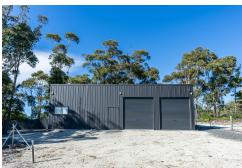

## The hard work is done

Finding the best block, building a council-approved shed (with bathroom) and getting house plans approved can prove to be a difficult process. Well, luckily, it's all been done for you with this perfectly positioned shed.

A lot of thought has gone into the development of this block, with the 14 x 6.5m shed positioned in the SW corner of the block, ensuring it doesn't obstruct the view from your home when you decide to build (STCA). The shed has a battery-ready solar system and is divided in half, with one half being lined. The tanks are concealed behind the shed and the septic tank is all ready for the house to also be connected.