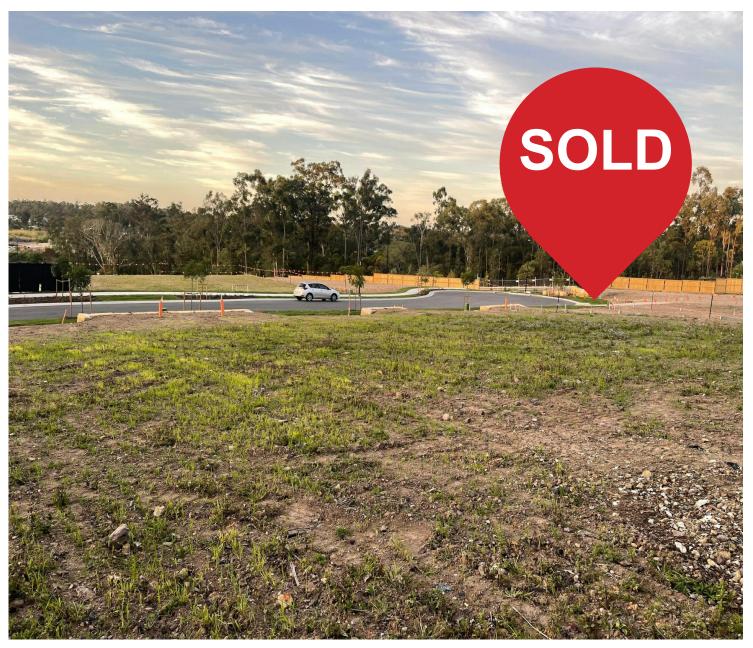

# Bahrs Scrub, Lot 1317/23 River Cherry Court

Secure Your Slice of Paradise: 500 sqm Block in Brookhaven Estate!

Ready to build? This 500 sqm rectangular block with a 12.5m frontage in the picturesque Brookhaven Estate is your opportunity to create the home of your dreams! With a spacious layout, this land is ideal for modern floorplans and offers plenty of room for outdoor living.

- 500 sqm of prime land with a wide 12.5m frontage
- Located in the sought-after Brookhaven Estate
- Close to Haven Park, perfect for family picnics and playtime
- Near Fig Tree Park with scenic walking trails and open green spaces
- Minutes to Holmview Central Shopping Centre for all your daily needs
- Easy access to local schools, including Edens Landing State School and Windaroo Valley State High School
- A short drive to the Beenleigh Marketplace for additional shopping and dining options