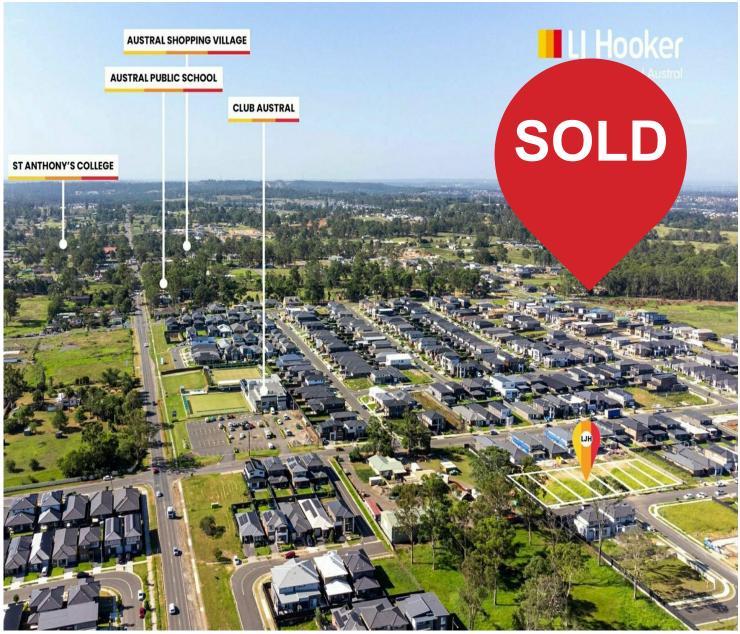

With only 2 appealing parcels left on offer, these level lots are situated in an elevated position.

Positioned moments away from all essential amenities.

- 1km from Austral Public School
- 1.2km from Austral Shopping Centre
- 1.8km from St Anthony of Padua Catholic College
- Walking distance to Leppington Train Station & Woolworths Shopping Centre

Ready & waiting for you, seize the chance to secure the convenience of this thriving community.

For Sale \$679,990