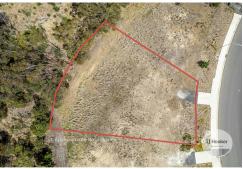

## Austins Ferry, 50 Stony Point Drive

Austins Ferry - What a Wonderful Opportunity!

Ant's "Fluff-Free" Description...

- \* "Whitestone Point" a boutique residential development in one of Southern Tasmania's fastest growing areas
- \* And now you have an opportunity to build your dream home on the water!
- \* Some 908 square metres of level land in an absolutely prime location
- \* Zoned General Residential and with all services readily available
- \* Within minutes of Mona, Moorilla Winery and Austins Ferry Yacht Club
- \* Plus an easy commute to Hobart AND Glenorchy
- \* What more could you need apart from a plan and a DREAM!

## **More About this Property**

| Property ID   | 5W1YFCS     |
|---------------|-------------|
| Property Type | Residential |
| Land Area     | 908 m²      |