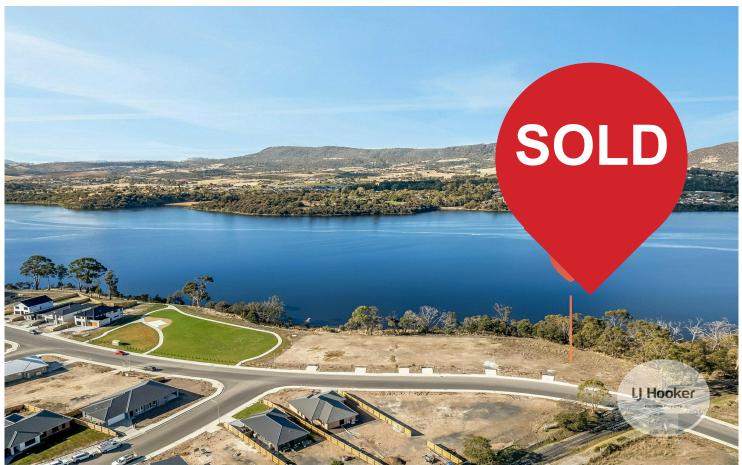

## Austins Ferry, 50 Stony Point Drive

Austins Ferry - What a Wonderful Opportunity!

Ant's "Fluff-Free" Description...

- \* "Whitestone Point" a boutique residential development in one of Southern Tasmania's fastest growing areas
- \* And now you have an opportunity to build your dream home on the water!
- \* Some 908 square metres of level land in an absolutely prime location
- \* Zoned General Residential and with all services readily available
- \* Within minutes of Mona, Moorilla Winery and Austins Ferry Yacht Club
- \* Plus an easy commute to Hobart AND Glenorchy
- \* What more could you need apart from a plan and a DREAM!

Onwards and upwards to your Austins Ferry waterside beauty!

"I Work Harder - It's THAT Simple!"

For Sale Offers Over \$425,000

Contact

Ant Manton 0408 621 856 antmanton@ljhookerpinnacle.com

LJ Hooker Pinnacle Property (03) 6272 8177