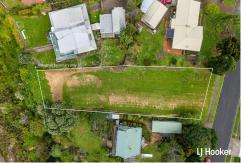

## Athenree, 22 Pohutukawa Drive LAST ONE STANDING...

This is the last section standing in Pohutukawa Drive Athenree, elevated up from the road 822m2 site, this section will attract the buyer that is looking for that special something.

## **More About this Property**

| Property ID   | C7SGGE      |  |
|---------------|-------------|--|
| Property Type | Residential |  |
| Land Area     | 822 m²      |  |

**Licensed Real Estate Agents (REAA2008)** 