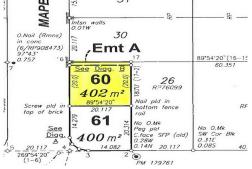

## Aspley, 3 Mapellen Street

Elevated Vacant Block with Suburban Outlook —Walk to Everything

Positioned on the high side of the street, in an elevated and ultra-convenient pocket of Aspley, this level 402sqm block offers a wonderful suburban outlook and is awaiting a buyer seeking the ultimate blank canvas to build their brand-new dream home.

This serviced block has a wide frontage of 20 metres, depth of 20.1 metres and is fully retained and fenced.

The location is incredibly convenient, being literally a 2-minute walk from Robinson Road Marketplace (Coles, Gym, Medical Centre and Specialty Stores), less than 12km from the CBD and within 10 minutes of Westfield Chermside Shopping Centre and Prince Charles/Holy Spirit Hospitals. Both Aspley East State School and St Dympnas are within short walking distance making this land perfect for families.

Offering an incredible block of land at an affordable price, this is an opportunity not to be missed. For further information or to arrange a meeting onsite, please contact DANIEL WATERS.

Quick Facts: Size: 402sqm

Frontage: 20.0 metres
Depth: 20.1 metres
Aspect: West/East

School Catchments: Aspley East State Primary School, Aspley State High School and

conveniently located to St Dympnas and Nudgee College