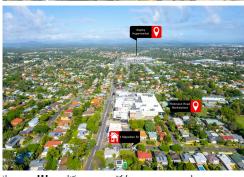

This serviced block has a wide frontage of 20 metres, depth of 20.1 metres and is fully retained and fenced.

The location is incredibly convenient, being literally a 2-minute walk from Robinson Road Marketplace (Coles, Gym, Medical Centre and Specialty Stores), less than 12km from the CBD and within 10 minutes of Westfield Chermside Shopping Centre and Prince Charles/Holy Spirit Hospitals. Both Aspley East State School and St Dympnas are within short walking distance making this land perfect for families.