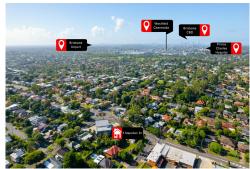

This serviced block has a wide frontage of 20 metres, depth of 20.1 metres and is fully retained and fenced.

The location is incredibly convenient, being literally a 2-minute walk from Robinson Road Marketplace (Coles, Gym, Medical Centre and Specialty Stores), less than 12km from the CBD and within 10 minutes of Westfield Chermside Shopping Centre and Prince Charles/Holy Spirit Hospitals. Both Aspley East State School and St Dympnas are within short walking distance making this land perfect for families.