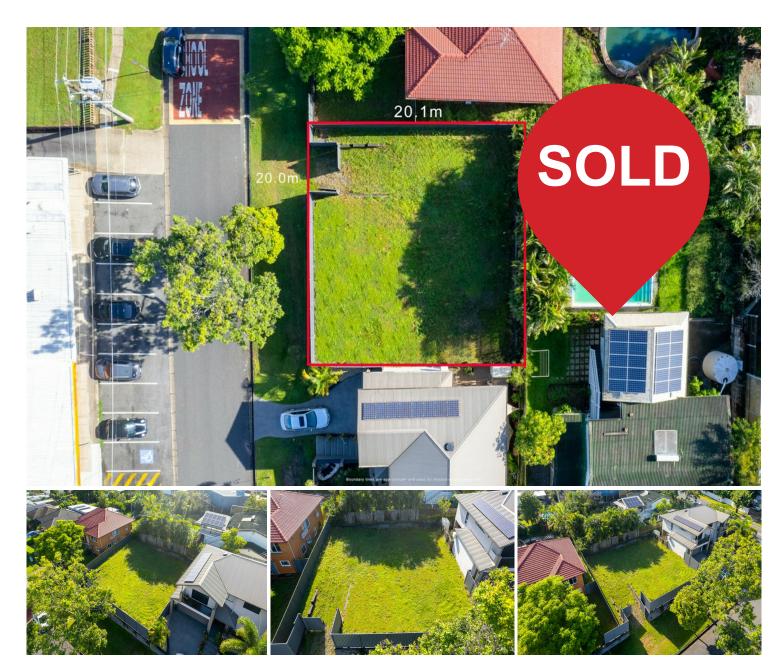

## Aspley, 3 Mapellen Street

Elevated Vacant Block with Suburban Outlook —Walk to Everything

Positioned on the high side of the street, in an elevated and ultra-convenient pocket of Aspley, this level 402sqm block offers a wonderful suburban outlook and is awaiting a buyer seeking the ultimate blank canvas to build their brand-new dream home.

This serviced block has a wide frontage of 20 metres, depth of 20.1 metres and is fully retained and fenced.

The location is incredibly convenient, being literally a 2-minute walk from Robinson Road Marketplace (Coles, Gym, Medical Centre and Specialty Stores), less than 12km from the CBD and within 10 minutes of Westfield Chermside Shopping Centre and Prince Charles/Holy Spirit Hospitals. Both Aspley East State School and St Dympnas are within short walking distance making this land perfect for families.

Frontage: 20.0 metres
Depth: 20.1 metres
Aspect: West/East

School Catchments: Aspley East State Primary School, Aspley State High School and

conveniently located to St Dympnas and Nudgee College