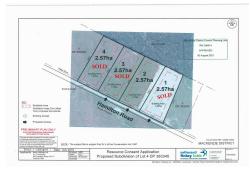

# Ashwick Flat, Lot 2/ Hamilton Road

Land ready to build on with Mountain views from Ashwick

2.57 hectares of bare rural land with 360 degree views. Fully fenced sections, Including power to the boundary. Each Section has its own water bore which has been installed by the Vendor. The disposal of wastewater is consented for the purchaser.

Building platforms have been identified on all sections, to maximise the mountain views and all day sun for your new home.

Situated in a quiet rural location, only 10 minutes to Fairlie and the same to Lake Opuha. Great views across peaceful farmland looking straight into the Mt Dobson and Fox Peak Mountains. Close to the mountains for ski-ing, the lakes for boating, and the local tracks for cycling and so much more.