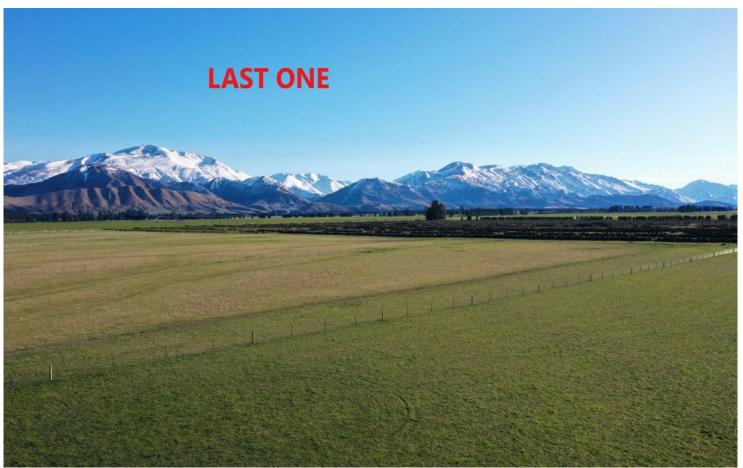

# Ashwick Flat, Lot 2/ Hamilton Road

Land ready to build on with Mountain views from Ashwick

2.57 hectares of bare rural land with 360 degree views. Fully fenced sections, Including power to the boundary. Each Section has its own water bore which has been installed by the Vendor. The disposal of wastewater is consented for the purchaser.

Building platforms have been identified on all sections, to maximise the mountain views and all day sun for your new home.

Situated in a quiet rural location, only 10 minutes to Fairlie and the same to Lake Opuha. Great views across peaceful farmland looking straight into the Mt Dobson and Fox Peak Mountains. Close to the mountains for ski-ing, the lakes for boating, and the local tracks for cycling and so much more.