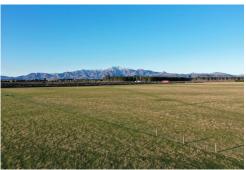

# Ashwick Flat, Lot 2/ Hamilton Road

Land ready to build on with Mountain views from Ashwick

2.57 hectares of bare rural land with 360 degree views. Fully fenced sections, Including power to the boundary. Each Section has its own water bore which has been installed by the Vendor. The disposal of wastewater is consented for the purchaser.

Building platforms have been identified on all sections, to maximise the mountain views and all day sun for your new home.

Situated in a quiet rural location, only 10 minutes to Fairlie and the same to Lake Opuha. Great views across peaceful farmland looking straight into the Mt Dobson and Fox Peak Mountains. Close to the mountains for ski-ing, the lakes for boating, and the local tracks for cycling and so much more.