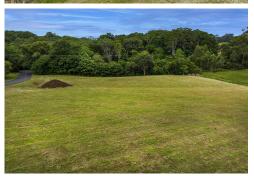

## Alstonvale, Lot 21 Wenga Drive

Rare Blank Canvas on the Plateau

This rare 3.5 acre vacant block located in a prime area just a short drive to the Wollongbar / Alstonville villages has the added convenience to the beaches of Ballina and Ballina Gateway Airport.

## Features

- Rare 3.5 acre
- A blank canvas to create your dream home
- Abundance of space for a pool, shed etc
- Picturesque outlook
- Red rich volcanic soils ideal for the ultimate vegetable patch
- Short distance to the village of Alstonville