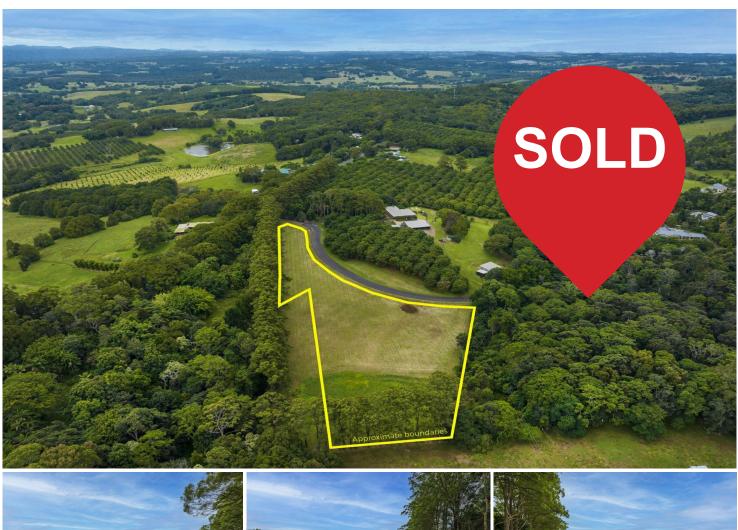

## Alstonvale, Lot 21 Wenga Drive

Rare Blank Canvas on the Plateau

This rare 3.5 acre vacant block located in a prime area just a short drive to the Wollongbar / Alstonville villages has the added convenience to the beaches of Ballina and Ballina Gateway Airport.

## Features

- Rare 3.5 acre
- A blank canvas to create your dream home
- Abundance of space for a pool, shed etc
- Picturesque outlook
- Red rich volcanic soils ideal for the ultimate vegetable patch
- Short distance to the village of Alstonville