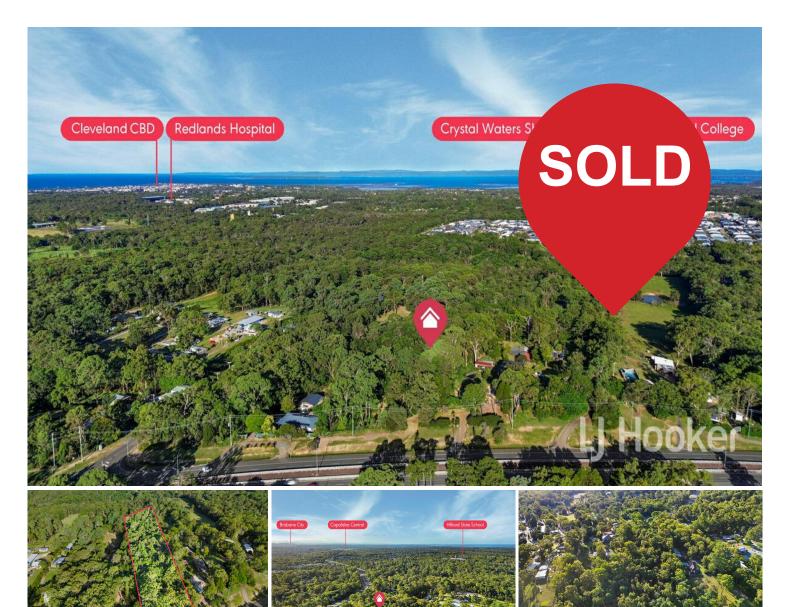

## Alexandra Hills, 504 Redland Bay Road SOLD BY BROCK WARD

Perfectly positioned just 4.5km from Sheldon College, 15km from Cleveland with its various restaurant, marina walks and the ferry terminal. 5.5km from Capalaba with three shopping precincts including Woolworths, Kmart and Bunnings. This expansive 6971sqm block offers the ideal balance of space, privacy, and convenience. Sheldon College is a mere 2.3km away and is a renowned school. Despite being so close to these thriving hubs, the property offers a peaceful escape, surrounded by nature in a serene bushland setting.

Set on an elevated ridge amongst the gum trees, this picturesque block offers multiple prime positions to build your dream home. Whether you envision a contemporary family residence, a charming country retreat, or a sprawling entertainer's paradise, this land provides the flexibility to bring your vision to life. The elevation allows for a stunning outlook over the treetops, creating a sense of seclusion while still feeling open and inviting. With nearly 7,000sqm of land at your disposal, there's ample room for lush gardens, outdoor entertaining areas, a pool, or even space for animals and hobby farming.