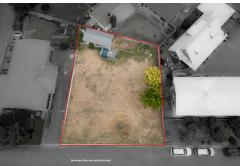

## Alexandra, 74 Royal Terrace PRIME POSITION

The potential offered by this superb vacant section and its prime position of being within walking distance to numerous local amenities, presents an exciting prospect for home owners, investors and developers alike. The allotment of approximately 635 m2 has a frontage of approximately 24 m with a preferred northern aspect.

The proportions and the position offer an enticing opportunity to build your dream home to match the dream location (subject to council consent).

Size up the land, consider the location and start making plans to capitalise!