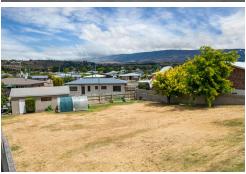

## Alexandra, 74 Royal Terrace PRIME POSITION

The potential offered by this superb vacant section and its prime position of being within walking distance to numerous local amenities, presents an exciting prospect for home owners, investors and developers alike. The allotment of approximately 635 m2 has a frontage of approximately 24 m with a preferred northern aspect.

The proportions and the position offer an enticing opportunity to build your dream home to match the dream location (subject to council consent).

Size up the land, consider the location and start making plans to capitalise!