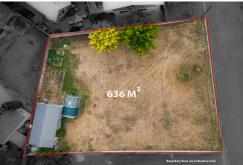

## Alexandra, 74 Royal Terrace PRIME POSITION

The potential offered by this superb vacant section and its prime position of being within walking distance to numerous local amenities, presents an exciting prospect for home owners, investors and developers alike. The allotment of approximately 635 m2 has a frontage of approximately 24 m with a preferred northern aspect.

## **More About this Property**

| Property ID   | 155SGME     |  |
|---------------|-------------|--|
| Property Type | Residential |  |
| Land Area     | 635 m2      |  |

**Licensed Real Estate Agents (REAA2008)** 