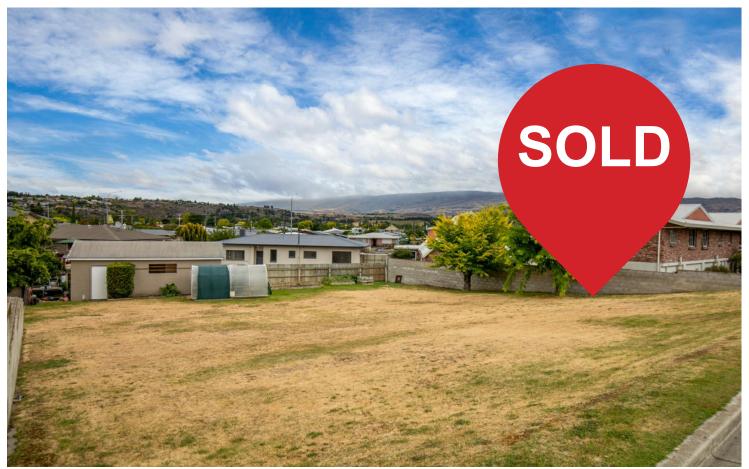

## Alexandra, 74 Royal Terrace PRIME POSITION

The potential offered by this superb vacant section and its prime position of being within walking distance to numerous local amenities, presents an exciting prospect for home owners, investors and developers alike. The allotment of approximately 635 m2 has a frontage of approximately 24 m with a preferred northern aspect.

The proportions and the position offer an enticing opportunity to build your dream home to match the dream location (subject to council consent).

Size up the land, consider the location and start making plans to capitalise!