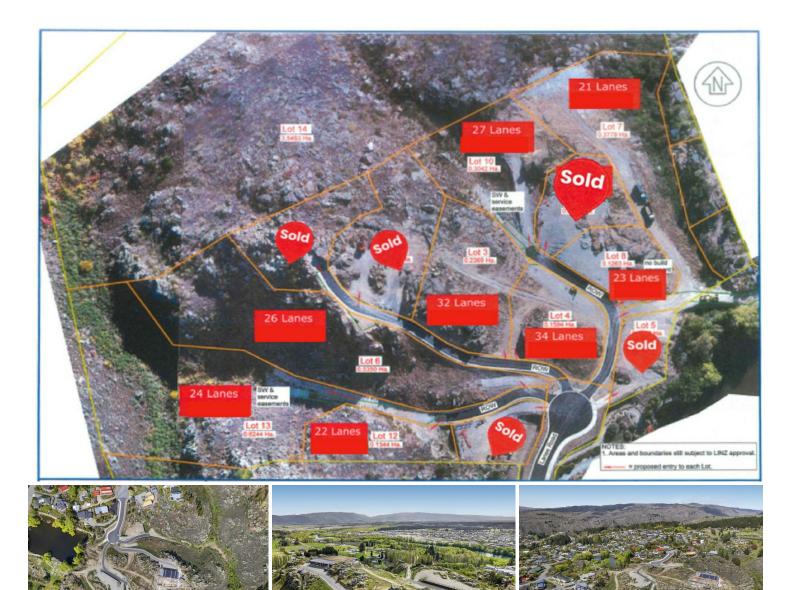

## Alexandra, 21-34 Lanes Road, Bridge Hill SECTIONS FOR SALE - STARTING AT \$475,000

Sections for sale in the new Lanes Road subdivision, Alexandra.

Now's your opportunity to stake your claim and purchase one of the remaining sections located high above the town of Alexandra.

With uninterrupted views to mountains and the river, these offer a sense of solitude, whilst in close proximity to the vibrant town below. Each section has services to the boundary Located within an hour of an International airport and with a wide range of outdoor pursuit activities available this is an opportunity not to be missed.