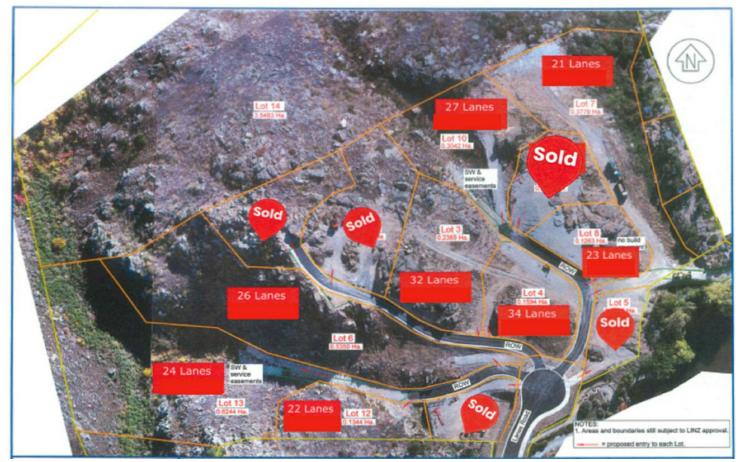

## Alexandra, 21-34 Lanes Road, Bridge Hill SECTIONS FOR SALE - STARTING AT \$475,000

Sections for sale in the new Lanes Road subdivision, Alexandra.

Now's your opportunity to stake your claim and purchase one of the remaining sections located high above the town of Alexandra.

With uninterrupted views to mountains and the river, these offer a sense of solitude, whilst in close proximity to the vibrant town below. Each section has services to the boundary Located within an hour of an International airport and with a wide range of outdoor pursuit activities available this is an opportunity not to be missed.