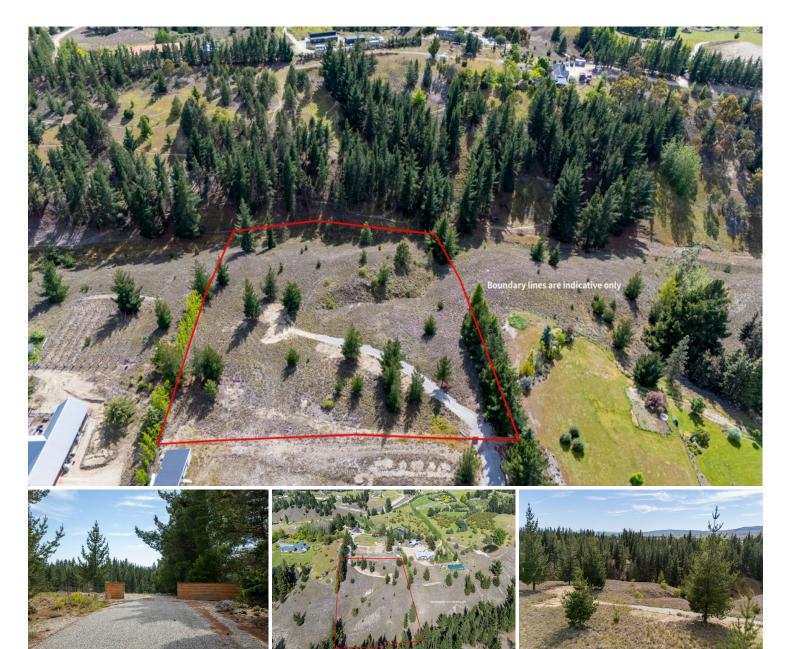

## Alexandra, 92A Gilligans Gully Road ARE YOU READY TO BUILD?

Discover the perfect location for your dream home with this north-facing, spacious 1.1347 hectare block, just 2 km from the town boundary.

This land offers multiple superb building sites with elevated views.

Enjoy the convenience of town water supply and essential services right to the boundary. Nestled in a quiet and secluded setting, this block combines privacy with proximity to town amenities.

Don't miss this unique opportunity to secure a stunning piece of land in an ideal location. Late settlement date available. Enquire now to explore the possibilities!

LJ Hooker Alexandra (03) 448 8888 Central and Lakes Realty 2008 Ltd