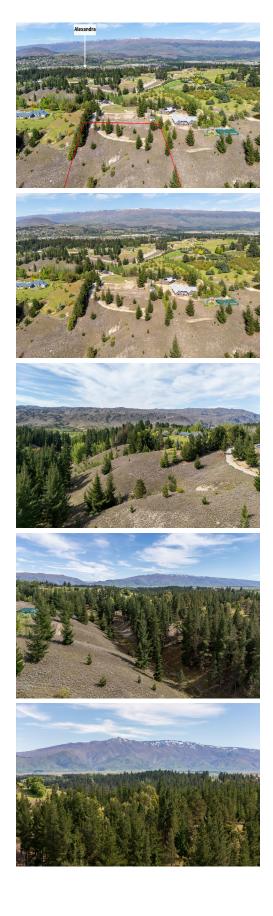

## Alexandra, 92A Gilligans Gully Road ARE YOU READY TO BUILD?

Discover the perfect location for your dream home with this north-facing, spacious 1.1347 hectare block, just 2 km from the town boundary.

This land offers multiple superb building sites with elevated views.

Enjoy the convenience of town water supply and essential services right to the boundary. Nestled in a quiet and secluded setting, this block combines privacy with proximity to town amenities.

Don't miss this unique opportunity to secure a stunning piece of land in an ideal location. Late settlement date available. Enquire now to explore the possibilities!

LJ Hooker Alexandra (03) 448 8888 Central and Lakes Realty 2008 Ltd