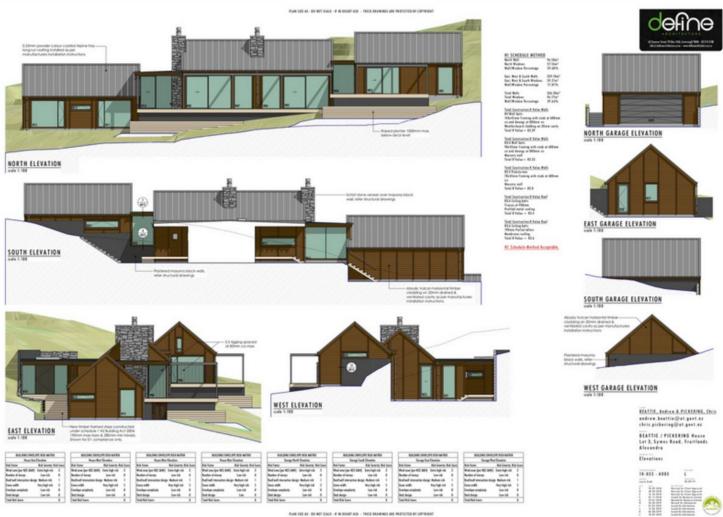

Some of the hard work has already been done, with essential groundwork such as water and power already in place, along with landscaping which is sympathetic to the natural surrounds. The Boundary is fully fenced and rabbit proofed. Irrigation via Last Chance Irrigation Company and potable water via Last Chance Community Water Scheme. There is still potential for a new owner to add their own finishing touches transforming this property into a perfectly tailored lifestyle.

Not often does an opportunity like this present itself, for someone to carry on what has already been a labour of love for the current owners and complete to create their own piece of Central Otago paradise.