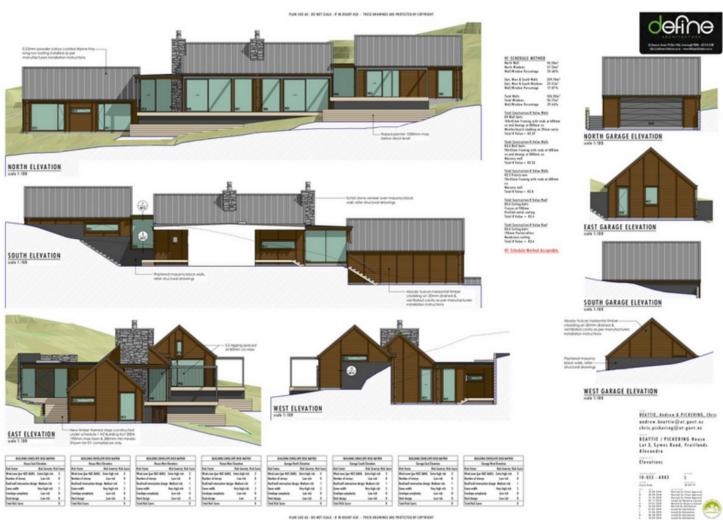

## Alexandra, 88 Symes Road, Fruitlands YOUR JOURNEY BEGINS

I am incredibly proud to bring to market an unparalleled opportunity for those seeking a lifestyle amongst the natural countryside of Central Otago. Featuring a partially built residence, this is a chance to complete a bespoke design, carefully crafted to sit amongst the schist landscape, whilst enjoying all-encompassing views across the Fruitlands Valley out to the Hawkdun Ranges in the distance.

Some of the hard work has already been done, with essential groundwork such as water and power already in place, along with landscaping which is sympathetic to the natural surrounds. The Boundary is fully fenced and rabbit proofed. Irrigation via Last Chance Irrigation Company and potable water via Last Chance Community Water Scheme. There is still potential for a new owner to add their own finishing touches transforming this property into a perfectly tailored lifestyle.

Not often does an opportunity like this present itself, for someone to carry on what has already been a labour of love for the current owners and complete to create their own piece of Central Otago paradise.