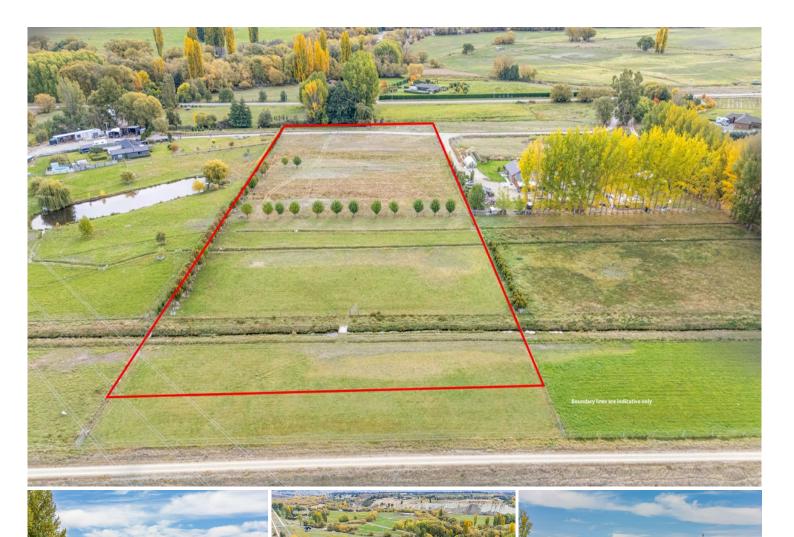

**GALLOWAY GEM OPPORTUNITY** 

Nestled in a prime location adjacent to the renowned Otago Central Rail Trail, this approx. 2.5 hectare property offers a rare opportunity to secure your slice of Central Otago paradise.

Fully fenced and set against a stunning backdrop of mountain views, this lifestyle block combines privacy, natural beauty, and unbeatable convenience.

Just minutes from Alexandra, it's the ideal spot to build your dream home, create a lifestyle retreat or invest in a growing region.

Opportunities like this don't come along often - secure this scenic gem today!

Set Sale Wednesday 28 May 2025, 4 pm (unless sold prior)

For Sale Set Sale