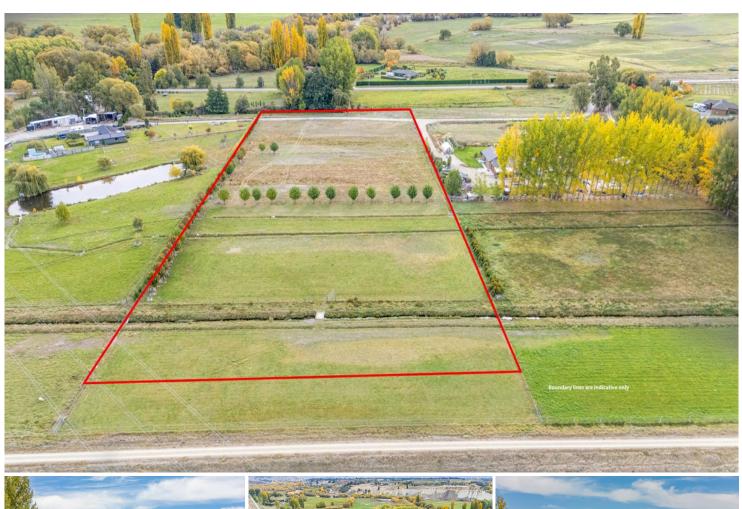

## Alexandra, 80b Fisher Lane GALLOWAY GEM OPPORTUNITY

Nestled in a prime location adjacent to the renowned Otago Central Rail Trail, this approx. 2.5 hectare property offers a rare opportunity to secure your slice of Central Otago paradise.

Fully fenced and set against a stunning backdrop of mountain views, this lifestyle block combines privacy, natural beauty, and unbeatable convenience.

Just minutes from Alexandra, it's the ideal spot to build your dream home, create a lifestyle retreat or invest in a growing region.