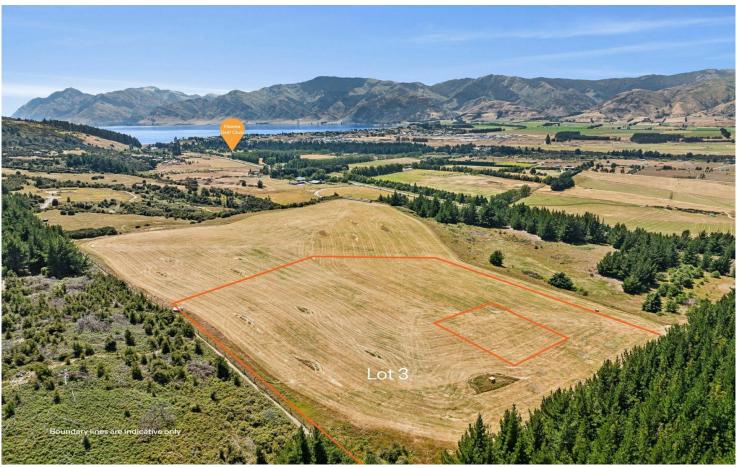

## Albert Town, Lot 3/965 Lake Hawea -Albert Town Road

A Rare Opportunity - Motivated Sellers

Nestled in one of New Zealand's most picturesque landscapes of Lake Hawea. This exceptional 2.43-hectare section offers the perfect backdrop to create your dream retreat. With breathtaking views spanning across the crystal-clear waters of Lake Hawea and the majestic Grandview Mountain Range. This premium land holding offers the perfect balance of seclusion and accessibility presenting the perfect canvas.

The elevation provides commanding views while being protected from prevailing winds. The land offers privacy without isolation, with the growing towns of Lake Hawea and Albert Town & Wanaka just minutes away.

The 1000 Square meter building platform has been strategically positioned to maximize views while providing shelter from the elements. Resource consent considerations have been addressed including a new road, water & power to be brought to the Lot boundary.