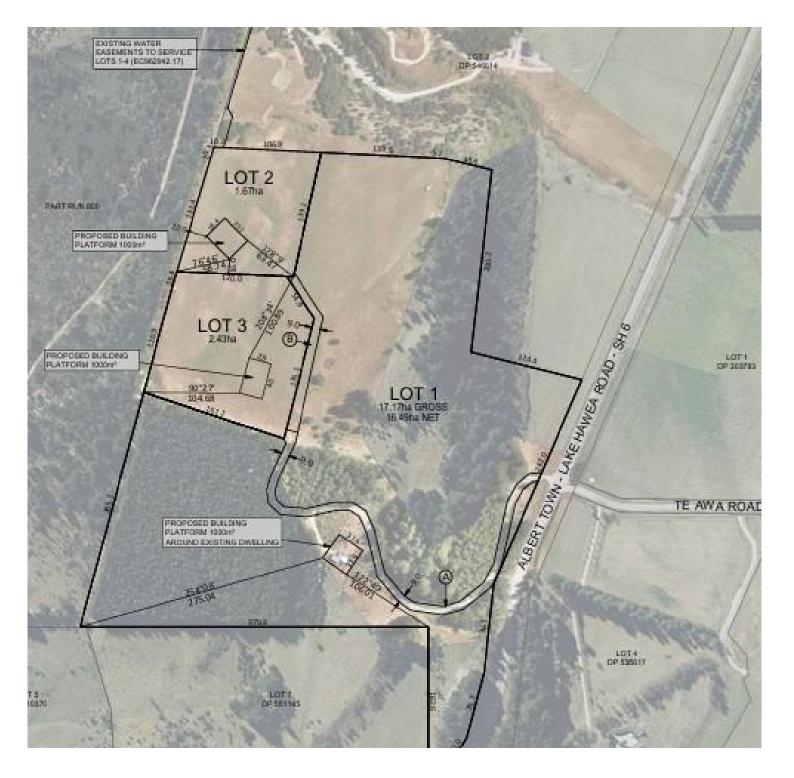

The 1000 Square meter building platform has been strategically positioned to maximize views while providing shelter from the elements. Resource consent considerations have been addressed including a new road, water & power to be brought to the Lot boundary.