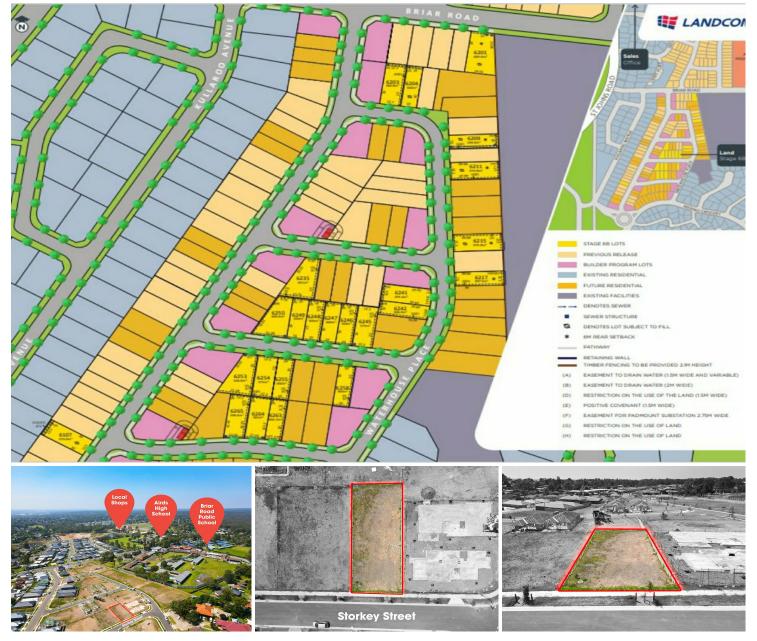

### REGISTERED LAND READY TO GO!

Situated in the heart of Bradbury , in the newly built Newbrook project by Landcom. Brand new suburb and community with all modern facilities . Near to school, Shopping centre and Campbelltown CBD .

Features include:

- · Land size is 375 square metres
- · 12.5 Metre frontage
- · Close to Ruse shopping centre, schools and bus services are in close proximity
- · Campbelltown Railway Station and Macarthur Square shopping centre are an easy drive.