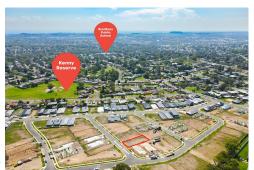

### REGISTERED LAND READY TO GO!

Situated in the heart of Bradbury , in the newly built Newbrook project by Landcom. Brand new suburb and community with all modern facilities . Near to school, Shopping centre and Campbelltown CBD .

Features include:

- · Land size is 375 square metres
- · 12.5 Metre frontage
- · Close to Ruse shopping centre, schools and bus services are in close proximity
- · Campbelltown Railway Station and Macarthur Square shopping centre are an easy drive.