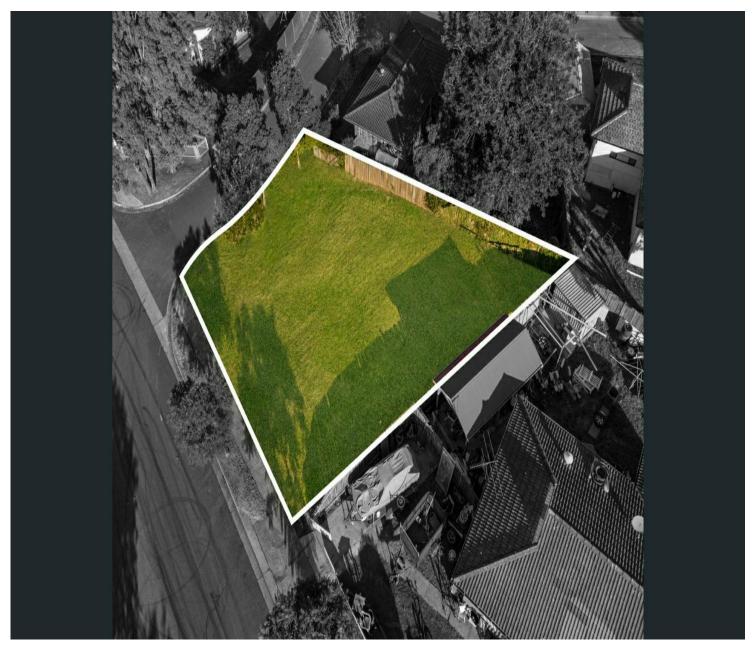

# Prime Residential Land For Sale In Airds

Discover the perfect canvas for your dream home with this exceptional 409 sqm block of land located in the heart of Airds. This generously sized parcel offers ample space to design and build a spacious family residence, complete with all the amenities you desire. Nestled in a rapidly growing and revitalizing community, this land boasts a convenient location with easy access to local schools, shopping centers, parks, and public transport. Enjoy the tranquility of suburban living while being just a short drive away from the bustling Campbelltown CBD and its array of dining, entertainment, and retail options. With its ideal size and prime location, this block of land presents an outstanding opportunity for home builders and investors alike. Don't miss your chance to secure a prime piece of Airds real estate and create a home tailored to your unique vision. Act fast, as opportunities like this are rare and highly sought after. Features: - DA Approval to construct two story, four bedroom home - Dual street frontage - Corner block with privacy - Zoning R2 low-density residential Location Via Google Maps: - Bus Stop, 400m (1-minute walk approx.) - Briar Road Public School, 1.3km (12 Minute walk approx.) - Airds High School, 1.3km (12

LAND 409 m<sup>2</sup>

For Sale \$499,000