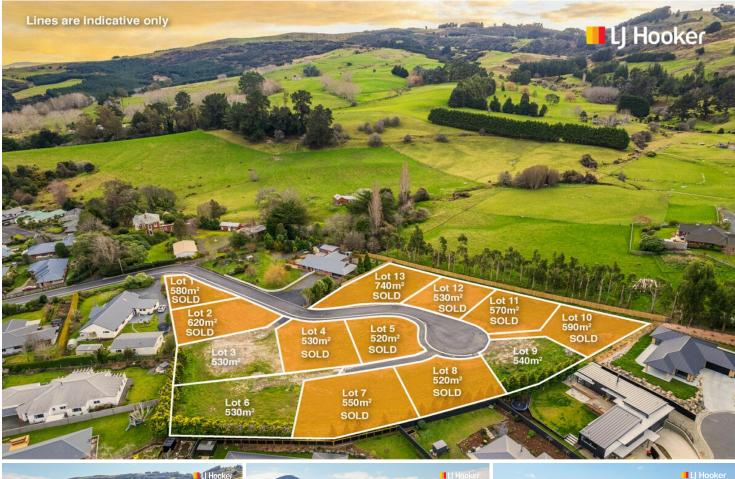

Always highly sought after in North Taieri Road, these level residential sections provide the idyllic location to build your new home. With the three remaining sites all being sized within a manageable 530-540sqm bracket, this is a special opportunity to be surrounded by other quality homes in a secluded and very popular part of Abbotsford. All services are provided to the boundary and the land is situated down a beautifully formed private road, which offers a sheltered microclimate and safe environment for families. Close to Abbotsford School and amenities in Green Island, this is an astute option and a worthwhile investment for your future. Please get in contact for the information memorandum and any additional queries (access is via 113 North Taieri Road).