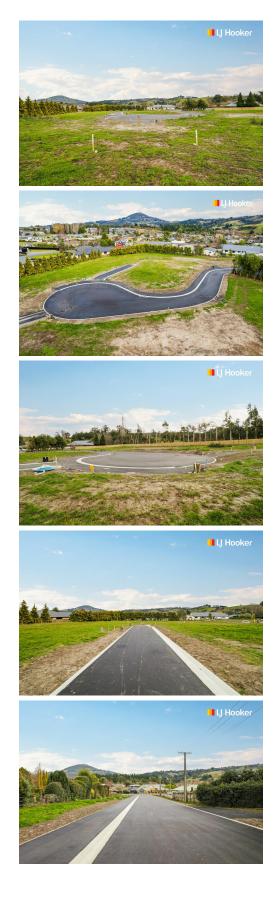

Always highly sought after in North Taieri Road, these level residential sections provide the idyllic location to build your new home. With the three remaining sites all being sized within a manageable 530-540sqm bracket, this is a special opportunity to be surrounded by other quality homes in a secluded and very popular part of Abbotsford. All services are provided to the boundary and the land is situated down a beautifully formed private road, which offers a sheltered microclimate and safe environment for families. Close to Abbotsford School and amenities in Green Island, this is an astute option and a worthwhile investment for your future. Please get in contact for the information memorandum and any additional queries (access is via 113 North Taieri Road).