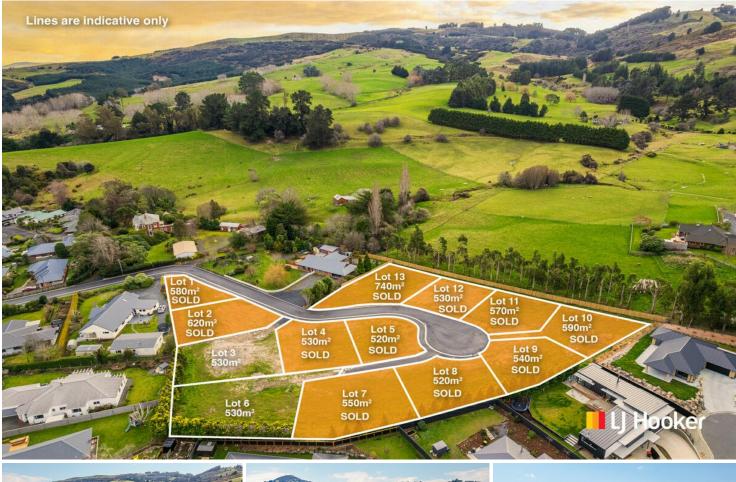

## Abbotsford, Caroline Way Subdivision Only 2 Quality Sites Remain, Titles Now Issued!

Always highly sought after in North Taieri Road, these level residential sections provide the idyllic location to build your new home. With the two remaining sites being sized at a manageable 530sqm, this is a special opportunity to be surrounded by other quality homes in a secluded and very popular part of Abbotsford. All services are provided to the boundary and the land is situated down a beautifully formed private road, which offers a sheltered microclimate and safe environment for families. Close to Abbotsford School and amenities in Green Island, this is an astute option and a worthwhile investment for your future. Please get in contact for the information memorandum and any additional queries (access is via 113 North Taieri Road).

For Sale \$360,000

Contact Jason Hynes 021 225 5527 Jason@ljhdunedin.co.nz

Lawrence Schaumann 027 418 6204 lawrence@ljhdunedin.co.nz

LJ Hooker Dunedin (03) 470 1370 Wayne Graham Realty Ltd

**Disclaimer:** All information contained therein is gathered from relevant third parties sources. We cannot guarantee or give any warranty about the information provided. Interested parties must rely solely on their own enquiries.