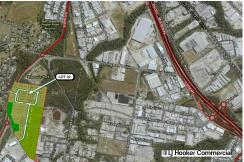

### Location:

Located approx. 38kms south east of the Brisbane CBD and 45kms north of the Gold Coast, the Yatala enterprise area boasts one of the largest land banks of serviced industrial land in south east QLD. Split by the Pacific Motorway, the area has excellent access on and off the motorway. This provides an integral link to the Logan Motorway only 2kms to the north of the YEA. A large mix of users call the area home including Aldi, Ritchie Bros, CUB and Stratco.