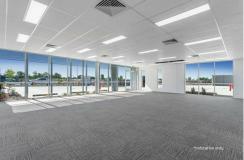

# Yatala, 7 Warehouse Circuit

Premium Tilt Slab Warehouse - New Yatala Logistics Hub

- \* 1,809sqm New A-Grade Warehouse off Stanmore Road
- \* Minimum 8-metre Internal Clearance
- \* 3 Container Height Electric Rollers
- \* A-Grade Office: Carpets, A/C, Full Amenities
- \* Huge Concrete Hardstand with 24 Car bays
- \* Security fencing and electric gate access
- \* Call John Barter on 0418 632 326 Today!