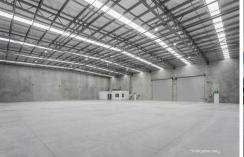

# Yatala, 7 Warehouse Circuit

Premium Tilt Slab Warehouse - New Yatala Logistics Hub

- \* 1,809sqm New A-Grade Warehouse off Stanmore Road
- \* Minimum 8-metre Internal Clearance
- \* 3 Container Height Electric Rollers
- \* A-Grade Office: Carpets, A/C, Full Amenities
- \* Huge Concrete Hardstand with 24 Car bays
- \* Security fencing and electric gate access
- \* Call John Barter on 0418 632 326 Today!