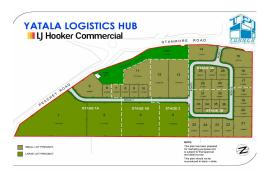

### Location:

Located approx. 38kms south east of the Brisbane CBD and 45kms north of the Gold Coast, the Yatala enterprise area boasts one of the largest land banks of serviced industrial land in south east QLD. Split by the Pacific Motorway, the area has excellent access on and off the motorway. This provides an integral link to the Logan Motorway only 2kms to the north of the YEA. A large mix of users call the area home including Aldi, Ritchie Bros, CUB and Stratco.