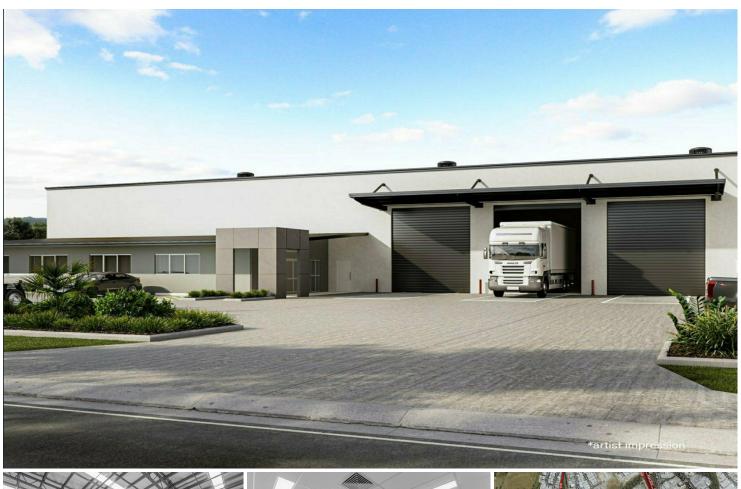

# Yatala, 7 Warehouse Circuit

Premium Tilt Slab Warehouse - New Yatala Logistics Hub

- \* 1,809sqm New A-Grade Warehouse off Stanmore Road
- \* Minimum 8-metre Internal Clearance
- \* 3 Container Height Electric Rollers
- \* A-Grade Office: Carpets, A/C, Full Amenities
- \* Huge Concrete Hardstand with 24 Car bays
- \* Security fencing and electric gate access
- \* Call John Barter on 0418 632 326 Today!

PRICE: Contact Agent BUILDING AREA: 1,809 sqm approx. LAND AREA: 2,915 sqm approx.