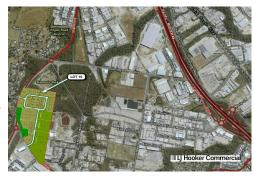

### Location

Located approx. 38kms south east of the Brisbane CBD and 45kms north of the Gold Coast, the Yatala enterprise area boasts one of the largest land banks of serviced industrial land in south east Queensland. Split by the Pacific Motorway, the area has excellent access on and off the motorway. This provides an integral link to the Logan Motorway only 2kms to the north of the Yatala enterprise area. A large mix of users call the area home including Aldi, Ritchie Bros, CUB, and Stratco.

# YATALA LOGISTICS HUB LU Hooker Commercial STANDORS ROAD STANDOR