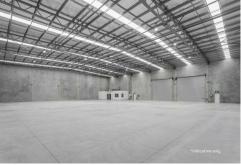

# Yatala, 12 Warehouse Circuit

Premium Concrete Panel Warehouse - New Yatala Logistics Hub

- \* 1,256sqm New A-Grade Warehouse off Stanmore Road
- \* Minimum 8-metre Internal Clearance
- \* 3 Container Height Electric Rollers
- \* A-Grade Office: Carpets, A/C, Full Amenities
- \* Huge Concrete Hardstand with 21 Car bays
- \* Security fencing with electric gate

LEASE RATE: Contact Agent BUILDING AREA: 1,256 sqm LAND AREA: 2,450 sqm