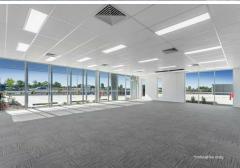

# Yatala, 12 Warehouse Circuit

Premium Concrete Panel Warehouse - New Yatala Logistics Hub

- \* 1,256sqm New A-Grade Warehouse off Stanmore Road
- \* Minimum 8-metre Internal Clearance
- \* 3 Container Height Electric Rollers
- \* A-Grade Office: Carpets, A/C, Full Amenities
- \* Huge Concrete Hardstand with 21 Car bays
- \* Security fencing with electric gate