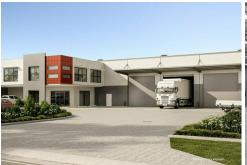

# Yatala, 12 Warehouse Circuit

Premium Concrete Panel Warehouse - New Yatala Logistics Hub

- \* 1,256sqm New A-Grade Warehouse off Stanmore Road
- \* Minimum 8-metre Internal Clearance
- \* 3 Container Height Electric Rollers
- \* A-Grade Office: Carpets, A/C, Full Amenities
- \* Huge Concrete Hardstand with 21 Car bays
- \* Security fencing with electric gate

LEASE RATE: Contact Agent BUILDING AREA: 1,256 sqm LAND AREA: 2,450 sqm