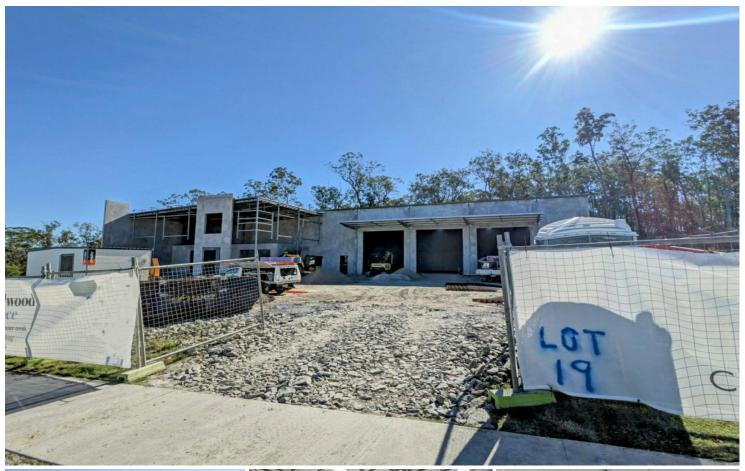

# Yatala, 12 Warehouse Circuit

Premium Concrete Panel Warehouse - New Yatala Logistics Hub

- \* 1,256sqm New A-Grade Warehouse off Stanmore Road
- \* Minimum 8-metre Internal Clearance
- \* 3 Container Height Electric Rollers
- \* A-Grade Office: Carpets, A/C, Full Amenities
- \* Huge Concrete Hardstand with 21 Car bays
- \* Security fencing with electric gate

LEASE RATE: Contact Agent BUILDING AREA: 1,256 sqm LAND AREA: 2,450 sqm

### **Building Area**

1,256-1,256sqm