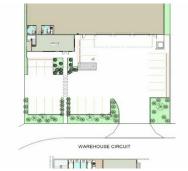

# Yatala, 12 Warehouse Circuit

Premium Concrete Panel Warehouse - New Yatala Logistics Hub

- \* 1,256sqm New A-Grade Warehouse off Stanmore Road
- \* Minimum 8-metre Internal Clearance
- \* 3 Container Height Electric Rollers
- \* A-Grade Office: Carpets, A/C, Full Amenities
- \* Huge Concrete Hardstand with 21 Car bays
- \* Security fencing with electric gate

LEASE RATE: Contact Agent BUILDING AREA: 1,256 sqm LAND AREA: 2,450 sqm

### **Building Area**

1,256-1,256sqm

## **More About this Property**

| Property ID   | 1HWHGCF                  |
|---------------|--------------------------|
| Property Type | Industrial/Warehouse     |
| Building Area | 1256-1256 m <sup>2</sup> |
| Land Area     | 2450 m²                  |