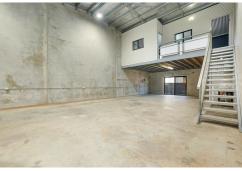

## Yarrawonga, 13/16 McCourt Road

Small Shed With Mezzanine Office

Positioned just off the Stuart Highway, this property permits good access in all directions.

Quality office/warehouse located in the centre of McCourt Road with approximately 70sqm of warehouse area accessed via a container height electric roller door. The warehouse features an ample sized industrial ceiling fan. The tenancy includes a small office at the entrance, plus two mezzanine offices and a small rear yard.