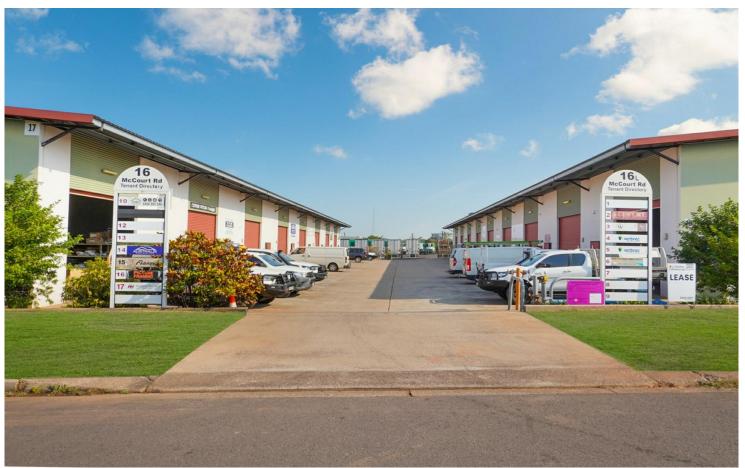

## Yarrawonga, 13/16 McCourt Road

Small Shed With Mezzanine Office

Positioned just off the Stuart Highway, this property permits good access in all directions.

Quality office/warehouse located in the centre of McCourt Road with approximately 70sqm of warehouse area accessed via a container height electric roller door. The warehouse features an ample sized industrial ceiling fan. The tenancy includes a small office at the entrance, plus two mezzanine offices and a small rear yard.