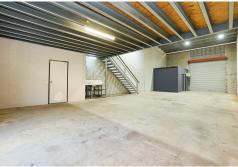

## Yarrawonga, 13/16 McCourt Road

Small Shed With Mezzanine Office

Positioned just off the Stuart Highway, this property permits good access in all directions.

Quality office/warehouse located in the centre of McCourt Road with approximately 70sqm of warehouse area accessed via a container height electric roller door. The warehouse features an ample sized industrial ceiling fan. The tenancy includes a small office at the entrance, plus two mezzanine offices and a small rear yard.