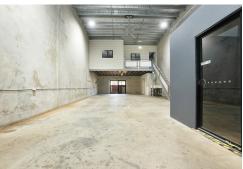

## Yarrawonga, 13/16 McCourt Road

Small Shed With Mezzanine Office

Positioned just off the Stuart Highway, this property permits good access in all directions.

Quality office/warehouse located in the centre of McCourt Road with approximately 70sqm of warehouse area accessed via a container height electric roller door. The warehouse features an ample sized industrial ceiling fan. The tenancy includes a small office at the entrance, plus two mezzanine offices and a small rear yard.