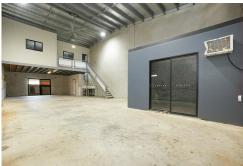

## Yarrawonga, 13/16 McCourt Road

Small Shed With Mezzanine Office

Positioned just off the Stuart Highway, this property permits good access in all directions.

Quality office/warehouse located in the centre of McCourt Road with approximately 70sqm of warehouse area accessed via a container height electric roller door. The warehouse features an ample sized industrial ceiling fan. The tenancy includes a small office at the entrance, plus two mezzanine offices and a small rear yard.