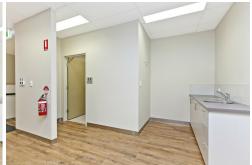

The 80sqm upstairs office area is air-conditioned and features quality finishes throughout with kitchen facilities both upstairs and down. There is a large handicap toilet downstairs with a shower and a toilet upstairs.