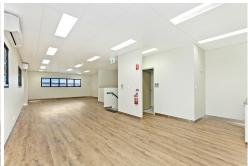

The 80sqm upstairs office area is air-conditioned and features quality finishes throughout with kitchen facilities both upstairs and down. There is a large handicap toilet downstairs with a shower and a toilet upstairs.