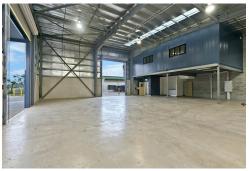

## Winnellie, 5/124 Coonawarra Road

Corporate facility - Office/warehouse plus yard

Conveniently located in the heart of Winnellie on busy Coonawarra Road only 5 radial kilometres from the Darwin CBD.

The property offers excellent access to both Tiger Brennan Drive and the Stuart Highway. 124 Coonawarra Road is a modern office/warehouse complex of only five units. Unit 5 offers 400sqm of warehouse area with a minimum 6m internal clearance accessed via four 4.5m wide electric container height roller doors.

There is a security gate for unit 5 and an additional 800sqm (approx.) of hardstand area and 10 car spaces. The unit also offers excellent exposure to Tiger Brennan Drive

For Lease \$5,834 + GST p.m. (plus outgoings)