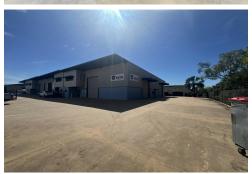

## Winnellie, 5/124 Coonawarra Road

Corporate facility - Office/warehouse plus yard

Conveniently located in the heart of Winnellie on busy Coonawarra Road only 5 radial kilometres from the Darwin CBD.

The property offers excellent access to both Tiger Brennan Drive and the Stuart Highway. 124 Coonawarra Road is a modern office/warehouse complex of only five units. Unit 5 offers 400sqm of warehouse area with a minimum 6m internal clearance accessed via four 4.5m wide electric container height roller doors.

There is a security gate for unit 5 and an additional 800sqm (approx.) of hardstand area and 10 car spaces. The unit also offers excellent exposure to Tiger Brennan Drive

For Lease \$5,834 + GST p.m. (plus outgoings)