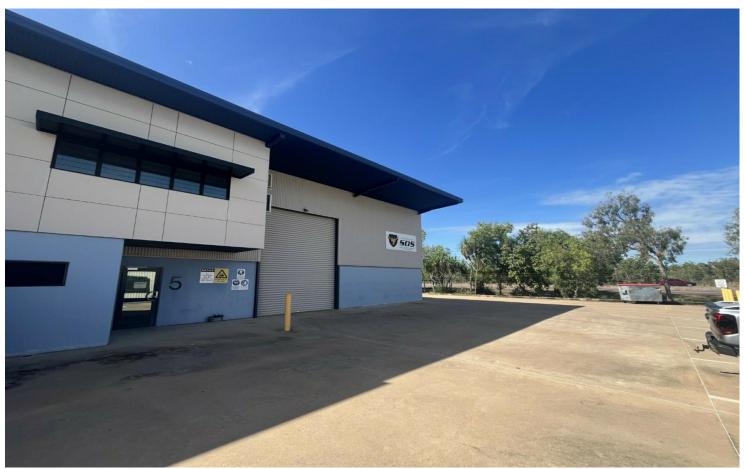

## Winnellie, 5/124 Coonawarra Road

Corporate facility - Office/warehouse plus yard

Conveniently located in the heart of Winnellie on busy Coonawarra Road only 5 radial kilometres from the Darwin CBD.

The property offers excellent access to both Tiger Brennan Drive and the Stuart Highway. 124 Coonawarra Road is a modern office/warehouse complex of only five units. Unit 5 offers 400sqm of warehouse area with a minimum 6m internal clearance accessed via four 4.5m wide electric container height roller doors.

There is a security gate for unit 5 and an additional 800sqm (approx.) of hardstand area and 10 car spaces. The unit also offers excellent exposure to Tiger Brennan Drive

For Lease \$5,834 + GST p.m. (plus outgoings)

**Building Area** 480sqm

Contact Ryan Doyle 0405 192 389 rdoyle@ljhnc.com.au

Lee Doyle 0403 348 243 Idoyle@ljhnc.com.au

North NT (08) 8924 0977

**Disclaimer:** All information contained therein is gathered from relevant third parties sources. We cannot guarantee or give any warranty about the information provided. Interested parties must rely solely on their own enquiries.