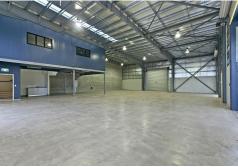

## Winnellie, 5/124 Coonawarra Road

Corporate facility - Office/warehouse plus yard

Conveniently located in the heart of Winnellie on busy Coonawarra Road only 5 radial kilometres from the Darwin CBD.

The property offers excellent access to both Tiger Brennan Drive and the Stuart Highway. 124 Coonawarra Road is a modern office/warehouse complex of only five units. Unit 5 offers 400sqm of warehouse area with a minimum 6m internal clearance accessed via four 4.5m wide electric container height roller doors.

The 80sqm upstairs office area is air-conditioned and features quality finishes throughout with kitchen facilities both upstairs and down. There is a large handicap toilet downstairs with a shower and a toilet upstairs.