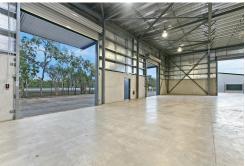

## Winnellie, 5/124 Coonawarra Road

Corporate facility - Office/warehouse plus yard

Conveniently located in the heart of Winnellie on busy Coonawarra Road only 5 radial kilometres from the Darwin CBD.

The property offers excellent access to both Tiger Brennan Drive and the Stuart Highway. 124 Coonawarra Road is a modern office/warehouse complex of only five units. Unit 5 offers 400sqm of warehouse area with a minimum 6m internal clearance accessed via four 4.5m wide electric container height roller doors.

There is a security gate for unit 5 and an additional 800sqm (approx.) of hardstand area and 10 car spaces. The unit also offers excellent exposure to Tiger Brennan Drive

For Lease \$5,834 + GST p.m. (plus outgoings)