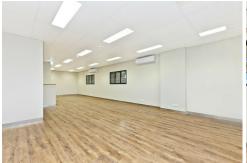

The 80sqm upstairs office area is air-conditioned and features quality finishes throughout with kitchen facilities both upstairs and down. There is a large handicap toilet downstairs with a shower and a toilet upstairs.