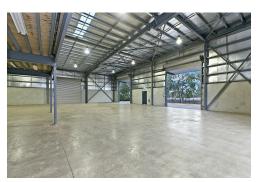

## Winnellie, 5/124 Coonawarra Road

Corporate facility - Office/warehouse plus yard

Conveniently located in the heart of Winnellie on busy Coonawarra Road only 5 radial kilometres from the Darwin CBD.

The property offers excellent access to both Tiger Brennan Drive and the Stuart Highway. 124 Coonawarra Road is a modern office/warehouse complex of only five units. Unit 5 offers 400sqm of warehouse area with a minimum 6m internal clearance accessed via four 4.5m wide electric container height roller doors.

**Building Area** 480sqm

Contact Ryan Doyle 0405 192 389 rdoyle@ljhnc.com.au

Lee Doyle 0403 348 243 Idoyle@ljhnc.com.au

North NT (08) 8924 0977

**Disclaimer:** All information contained therein is gathered from relevant third parties sources. We cannot guarantee or give any warranty about the information provided. Interested parties must rely solely on their own enquiries.