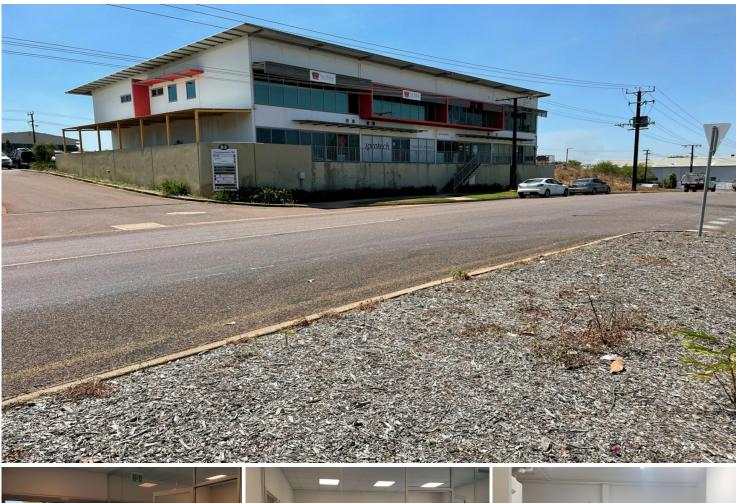

## Winnellie, 4/83 Coonawarra Road Modern Winnellie Strata Office

Modern, strata titled, commercial unit located in a complex of ten in the well- established industrial suburb of Winnellie. Winnellie is located some 5 radial kms from the Darwin CBD and provides for easy access to arterial roads leading to the city, Northern suburbs and Palmerston.

The 139m2 property comprises a combined office and storage floor area of some 114m2 and two dedicated car parks. Located at the front of the unit is an office of some 50m2 which is divided by ceiling high glass partitions, and cooled with newly installed cassette air-conditioning. The property has full height glazing to the shopfront and at the rear of the unit is a 64m2 fully air-conditioned storage area with amenities including kitchenette and toilet. The storage area has polished concrete floors and good access is provided via a motorised roller door. The property is zoned C (Commercial)