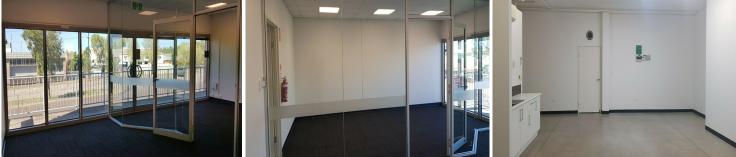

The 139m2 property comprises a combined office and storage floor area of some 114m2 and two dedicated car parks. Located at the front of the unit is an office of some 50m2 which is divided by ceiling high glass partitions, and cooled with newly installed cassette air-conditioning. The property has full height glazing to the shopfront and at the rear of the unit is a 64m2 fully air-conditioned storage area with amenities including kitchenette and toilet. The storage area has polished concrete floors and good access is provided via a motorised roller door. The property is zoned C (Commercial)