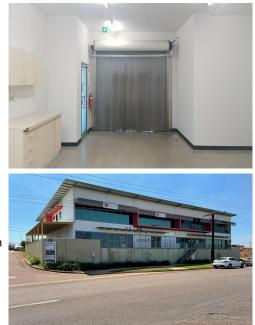

The 139m2 property comprises a combined office and storage floor area of some 114m2 and two dedicated car parks. Located at the front of the unit is an office of some 50m2 which is divided by ceiling high glass partitions, and cooled with newly installed cassette air-conditioning. The property has full height glazing to the shopfront and at the rear of the unit is a 64m2 fully air-conditioned storage area with amenities including kitchenette and toilet. The storage area has polished concrete floors and good access is provided via a motorised roller door. The property is zoned C (Commercial)